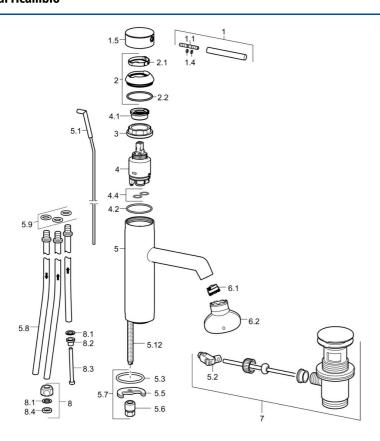

# Parti di ricambio

### SP51911173

|      | Nome                                  | Codice   |
|------|---------------------------------------|----------|
| 1    | Leva, 70 mm                           | 59913331 |
| 1.1  | Screw, M5x35                          | 59913299 |
| 1.4  | O-ring, d 3x1.5                       | 59913100 |
| 1.5  | Cappuccio Cromo                       | 59913332 |
| 1.5  | Cappuccio Bianco Fuori produzione     | 59913334 |
| 1.5  | Cappuccio Nero Fuori produzione       | 59913333 |
| 2    | Cappuccio Cromo                       | 59913364 |
| 2.1  | Anello glassato                       | 59913363 |
| 2.2  | O-ring, d 38x2                        | 59913212 |
| 3    | Screw, M42x1, SW34                    | 59913365 |
| 4    | Cartuccia, 3.5 Eco                    | 59912324 |
| 4    | Cartuccia, 3.5 Classic                | 59913075 |
| 4.1  | Temperature adjustment limiter        | 59912325 |
| 4.2  | O-ring, d 28.24x2.62 Fuori produzione | 59912590 |
| 4.4  | O-ring, d 10.10x1.60 Fuori produzione | 59905072 |
| 5.1  | Leva per scarico a saltarello Cromo   | 59913362 |
| 5.2  | Snodo                                 | 59904624 |
| 5.3  | Giunto, 43x37x3                       | 59912506 |
| 5.5  | Fixing plate                          | 59904765 |
| 5.6  | Screw, M8x1, SW13                     | 59904766 |
| 5.7  | Set di fissaggio                      | 59910749 |
| 5.8  | , M8x1, L=560                         | 59912806 |
| 5.9  | O-ring, 6x1.4                         | 59913266 |
| 5.12 | Viti di fissaggio, M8x1, L=140        | 59912474 |
| 6.1  | Aereatore, M18.5x1                    | 59913489 |
| 6.2  | Chiave per aeratore, M18.5            | 59913367 |
| 7    | Scarico a saltarello Cromo            | 59911441 |
| 8    | Raccordo dado                         | 59904969 |
| 8.1  | Kit di guarnizione, 14.9x8.5x1        | 59902352 |
| 8.2  | Kit di guarnizione, 10x8              | 59902272 |
| 8.3  | Tubo flessibile                       | 59902151 |
| 8.4  | Giunto, 15x8x4 Fuori produzione       | 59902270 |
| N.I. | Chiave, SW30/34                       | 59912108 |
|      |                                       |          |