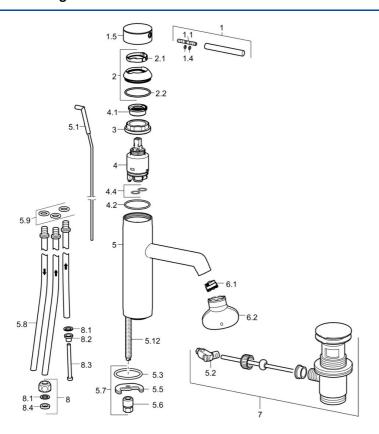

# Pièces de rechange

#### SP51911173

| 5. 5.7.1.10 |                                      |          |
|-------------|--------------------------------------|----------|
|             | Nom                                  | Code     |
| 1           | Levier, 70 mm                        | 59913331 |
| 1.1         | Vis, M5x35                           | 59913299 |
| 1.4         | Joint, d 3x1.5                       | 59913100 |
| 1.5         | Capuchon                             | 59913332 |
| 1.5         | Capuchon Blanc Arrêté                | 59913334 |
| 1.5         | Capuchon Noir Arrêté                 | 59913333 |
| 2           | Chape                                | 59913364 |
| 2.1         | Bague glissante                      | 59913363 |
| 2.2         | Joint, d 38x2                        | 59913212 |
| 3           | Vis, M42x1, SW34                     | 59913365 |
| 4           | Cartouche, 3.5 Eco                   | 59912324 |
| 4           | Cartouche, 3.5 Classic               | 59913075 |
| 4.1         | Temperature adjustment limiter       | 59912325 |
| 4.2         | Joint, d 28.24x2.62 Arrêté           | 59912590 |
| 4.4         | Joint, d 10.10x1.60 Arrêté           | 59905072 |
| 5.1         | Tringle pour vidage                  | 59913362 |
| 5.2         | Joint                                | 59904624 |
| 5.3         | Joint, 43x37x3                       | 59912506 |
| 5.5         | Fixing plate                         | 59904765 |
| 5.6         | Vis, M8x1, SW13                      | 59904766 |
| 5.7         | Ensemble de fixation                 | 59910749 |
| 5.8         | Tuyau, M8x1, L=560                   | 59912806 |
| 5.9         | Joint, 6x1.4                         | 59913266 |
| 5.12        | Vis, M8x1, L=140                     | 59912474 |
| 6.1         | Aérateur, M18.5x1                    | 59913489 |
| 6.2         | Clé pour aérateur, M18.5             | 59913367 |
| 7           | Vidage                               | 59911441 |
| 8           | Écrou du raccord                     | 59904969 |
| 8.1         | Set de fixation pour bec, 14.9x8.5x1 | 59902352 |
| 8.2         | Set de fixation pour bec, 10x8       | 59902272 |
| 8.3         | Tuyau                                | 59902151 |
| 8.4         | Joint, 15x8x4 Arrêté                 | 59902270 |
| N.I.        | Clef, SW30/34                        | 59912108 |
|             |                                      |          |