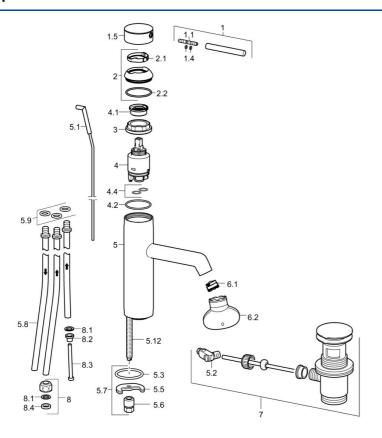

# **Spare parts**

### SP51911173

| JFJ171117J |                                   |          |
|------------|-----------------------------------|----------|
|            | Name                              | Code     |
| 1          | Lever, 70 mm                      | 59913331 |
| 1.1        | Screw, M5x35                      | 59913299 |
| 1.4        | O-ring, d 3x1.5                   | 59913100 |
| 1.5        | Cap                               | 59913332 |
| 1.5        | Cap White Discontinued            | 59913334 |
| 1.5        | Cap Black Discontinued            | 59913333 |
| 2          | Covering cap                      | 59913364 |
| 2.1        | Bearing ring                      | 59913363 |
| 2.2        | O-ring, d 38x2                    | 59913212 |
| 3          | Screw, M42x1, SW34                | 59913365 |
| 4          | Cartridge, 3.5 Eco                | 59912324 |
| 4          | Cartridge, 3.5 Classic            | 59913075 |
| 4.1        | Temperature adjustment limiter    | 59912325 |
| 4.2        | O-ring, d 28.24x2.62 Discontinued | 59912590 |
| 4.4        | O-ring, d 10.10x1.60 Discontinued | 59905072 |
| 5.1        | Lever for pop-up waste            | 59913362 |
| 5.2        | Swivel joint                      | 59904624 |
| 5.3        | Gasket, 43x37x3                   | 59912506 |
| 5.5        | Fixing plate                      | 59904765 |
| 5.6        | Screw, M8x1, SW13                 | 59904766 |
| 5.7        | Fixing set                        | 59910749 |
| 5.8        | Pipe, M8x1, L=560                 | 59912806 |
| 5.9        | O-ring, 6x1.4                     | 59913266 |
| 5.12       | Fixing screw, M8x1, L=140         | 59912474 |
| 6.1        | Aerator, M18.5x1                  | 59913489 |
| 6.2        | Key for aerator, M18.5            | 59913367 |
| 7          | Pop-up waste                      | 59911441 |
| 8          | Fitting nut                       | 59904969 |
| 8.1        | Sealing kit, 14.9x8.5x1           | 59902352 |
| 8.2        | Sealing kit, 10x8                 | 59902272 |
| 8.3        | Hose                              | 59902151 |
| 8.4        | Gasket, 15x8x4 Discontinued       | 59902270 |
| N.I.       | Key, SW30/34                      | 59912108 |
|            |                                   |          |