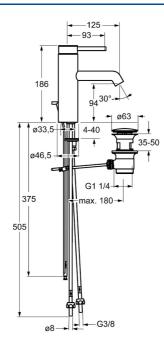

### Dati tecnici

#### **Caratteristiche tecniche**

| DN15       |
|------------|
| max. +80°C |
| 0.5-5 bar  |
| 125 mm     |
| AA         |
| Ottone     |
|            |