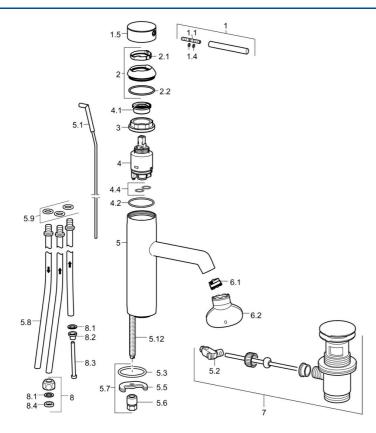

## Parti di ricambio

|      | Nome                                  | Codice   |
|------|---------------------------------------|----------|
| 1    | Leva, 70 mm                           | 59913331 |
| 1.1  | Screw, M5x35                          | 59913299 |
| 1.4  | O-ring, d 3x1.5                       | 59913100 |
| 1.5  | Cappuccio Cromo                       | 59913332 |
| 1.5  | Cappuccio Bianco Fuori produzione     | 59913334 |
| 1.5  | Cappuccio Nero Fuori produzione       | 59913333 |
| 2    | Cappuccio Cromo                       | 59913364 |
| 2.1  | Anello glassato                       | 59913363 |
| 2.2  | O-ring, d 38x2                        | 59913212 |
| 3    | Screw, M42x1, SW34                    | 59913365 |
| 4    | Cartuccia, 3.5 Eco                    | 59912324 |
| 4    | Cartuccia, 3.5 Classic                | 59913075 |
| 4.1  | Temperature adjustment limiter        | 59912325 |
| 4.2  | O-ring, d 28.24x2.62 Fuori produzione | 59912590 |
| 4.4  | O-ring, d 10.10x1.60 Fuori produzione | 59905072 |
| 5.1  | Leva per scarico a saltarello Cromo   | 59913362 |
| 5.2  | Snodo                                 | 59904624 |
| 5.3  | Giunto, 43x37x3                       | 59912506 |
| 5.5  | Fixing plate                          | 59904765 |
| 5.6  | Screw, M8x1, SW13                     | 59904766 |
| 5.7  | Set di fissaggio                      | 59910749 |
| 5.8  | , M8x1, L=560                         | 59912806 |
| 5.9  | O-ring, 6x1.4                         | 59913266 |
| 5.12 | Viti di fissaggio, M8x1, L=140        | 59912474 |
| 6.1  | Aereatore, M18.5x1                    | 59913489 |
| 6.2  | Chiave per aeratore, M18.5            | 59913367 |
| 7    | Scarico a saltarello Cromo            | 59911441 |
| 8    | Raccordo dado                         | 59904969 |
| 8.1  | Kit di guarnizione, 14.9x8.5x1        | 59902352 |
| 8.2  | Kit di guarnizione, 10x8              | 59902272 |
| 8.3  | Tubo flessibile                       | 59902151 |
| 8.4  | Giunto, 15x8x4 Fuori produzione       | 59902270 |