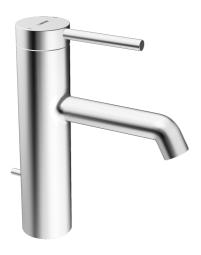

EAN: 4015474188143 static.hansa.com/51911173

- Washbasin
- Single-lever, Low pressure
- Deck mounted
- Chrome
- Fixed spout
- Hidden aerator, Standard aerator

- Pin shape
- Pop-up waste with draw-rod
- Limitation option for maximum temperature and flow-rate, Adjustable hot water stop (included, retrofittable)
- $\emptyset$  35 mm ceramic cartridge for flow and temperature control
- Copper inlet pipes
- Inner body made of DZR brass, Rapid installation system