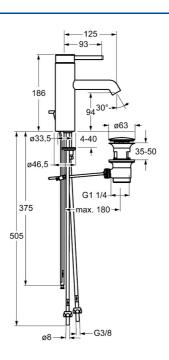

## **Technical data**

## **Technical properties**

Hot water supply max. +80°C Working pressure 0.5-5 bar AA

DN15

Brass

Backflow prevention (EN1717) Material