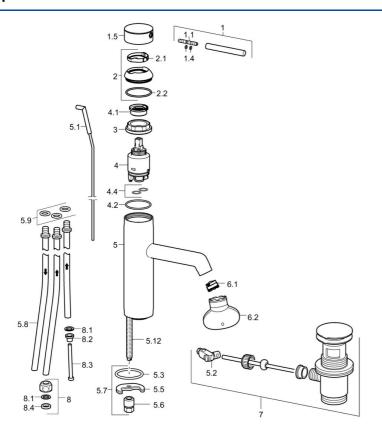

## **Spare parts**

## SP51911173

| JFJ171117J |                                   |          |
|------------|-----------------------------------|----------|
|            | Name                              | Code     |
| 1          | Lever, 70 mm                      | 59913331 |
| 1.1        | Screw, M5x35                      | 59913299 |
| 1.4        | O-ring, d 3x1.5                   | 59913100 |
| 1.5        | Cap                               | 59913332 |
| 1.5        | Cap White Discontinued            | 59913334 |
| 1.5        | Cap Black Discontinued            | 59913333 |
| 2          | Covering cap                      | 59913364 |
| 2.1        | Bearing ring                      | 59913363 |
| 2.2        | O-ring, d 38x2                    | 59913212 |
| 3          | Screw, M42x1, SW34                | 59913365 |
| 4          | Cartridge, 3.5 Eco                | 59912324 |
| 4          | Cartridge, 3.5 Classic            | 59913075 |
| 4.1        | Temperature adjustment limiter    | 59912325 |
| 4.2        | O-ring, d 28.24x2.62 Discontinued | 59912590 |
| 4.4        | O-ring, d 10.10x1.60 Discontinued | 59905072 |
| 5.1        | Lever for pop-up waste            | 59913362 |
| 5.2        | Swivel joint                      | 59904624 |
| 5.3        | Gasket, 43x37x3                   | 59912506 |
| 5.5        | Fixing plate                      | 59904765 |
| 5.6        | Screw, M8x1, SW13                 | 59904766 |
| 5.7        | Fixing set                        | 59910749 |
| 5.8        | Pipe, M8x1, L=560                 | 59912806 |
| 5.9        | O-ring, 6x1.4                     | 59913266 |
| 5.12       | Fixing screw, M8x1, L=140         | 59912474 |
| 6.1        | Aerator, M18.5x1                  | 59913489 |
| 6.2        | Key for aerator, M18.5            | 59913367 |
| 7          | Pop-up waste                      | 59911441 |
| 8          | Fitting nut                       | 59904969 |
| 8.1        | Sealing kit, 14.9x8.5x1           | 59902352 |
| 8.2        | Sealing kit, 10x8                 | 59902272 |
| 8.3        | Hose                              | 59902151 |
| 8.4        | Gasket, 15x8x4 Discontinued       | 59902270 |
| N.I.       | Key, SW30/34                      | 59912108 |
|            |                                   |          |