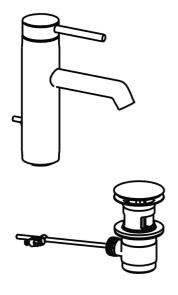

EAN: 4015474188143 static.hansa.com/51911173

- Washbasin
- Single-lever, Low pressure
- Deck mounted
- Chrome
- Fixed spout
- Hidden aerator, Standard aerator

- Pin shape
- Pop-up waste with draw-rod
- Limitation option for maximum temperature and flow-rate, Adjustable hot water stop (included, retrofittable)
- $\emptyset$  35 mm ceramic cartridge for flow and temperature control
- Copper inlet pipes
- Inner body made of DZR brass, Rapid installation system