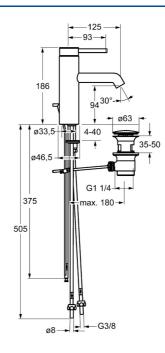

### Technické údaje

#### Technické vlastnosti

| DN15       |
|------------|
| max. +80°C |
| 0.5-5 bar  |
| 125 mm     |
| AA         |
| Mosaz      |
|            |