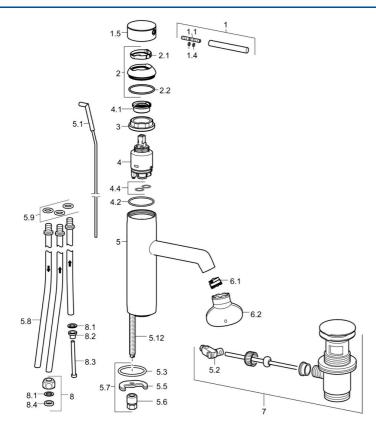

## Náhradní díly

|      | Název                            | Kód      |
|------|----------------------------------|----------|
| 1    | Páka, 70 mm                      | 59913331 |
| 1.1  | Šroub, M5x35                     | 59913299 |
| 1.4  | O-kroužek, d 3x1.5               | 59913100 |
| 1.5  | Viko                             | 59913332 |
| 1.5  | Víko Bílá Ukončeno               | 59913334 |
| 1.5  | Víko Černá Ukončeno              | 59913333 |
| 2    | Krytka                           | 59913364 |
| 2.1  | Kroužek                          | 59913363 |
| 2.2  | O-kroužek, d 38x2                | 59913212 |
| 3    | Šroub, M42x1, SW34               | 59913365 |
| 4    | Kartuše, 3.5 Eco                 | 59912324 |
| 4    | Kartuše, 3.5 Classic             | 59913075 |
| 4.1  | Temperature adjustment limiter   | 59912325 |
| 4.2  | O-kroužek, d 28.24x2.62 Ukončeno | 59912590 |
| 4.4  | O-kroužek, d 10.10x1.60 Ukončeno | 59905072 |
| 5.1  | Táhlo s kulovým čepem            | 59913362 |
| 5.2  | Spojovací díl táhel              | 59904624 |
| 5.3  | Těsnění, 43x37x3                 | 59912506 |
| 5.5  | Upevňovací deska                 | 59904765 |
| 5.6  | Šroub, M8x1, SW13                | 59904766 |
| 5.7  | Upevňovací set                   | 59910749 |
| 5.8  | Roura, M8x1, L=560               | 59912806 |
| 5.9  | O-kroužek, 6x1.4                 | 59913266 |
| 5.12 | Upevňovací šroub, M8x1, L=140    | 59912474 |
| 6.1  | Aerator, M18.5x1                 | 59913489 |
| 6.2  | Klíč k aerátoru, M18.5           | 59913367 |
| 7    | Vypouštěcí ventil                | 59911441 |
| 8    | Montáž matice                    | 59904969 |
| 8.1  | Těsnící sada, 14.9x8.5x1         | 59902352 |
| 8.2  | Těsnící sada, 10x8               | 59902272 |
| 8.3  | Hadice                           | 59902151 |
| 8.4  | Těsnění, 15x8x4 Ukončeno         | 59902270 |