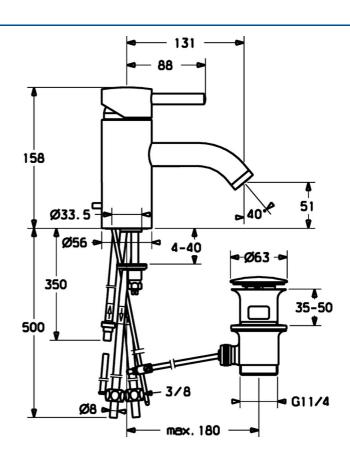

## **Technical data**

## **Technical properties**

Hot water supply max. +80°C Working pressure 0.5-10 bar Backflow prevention (EN1717) AA Material Brass