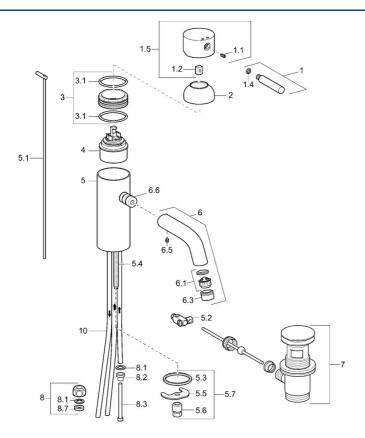

## **Spare parts**

## SP51911101

|     | Name                                | Code     |
|-----|-------------------------------------|----------|
| 1   | Lever, (-2009) Discontinued         | 59912466 |
| 1.1 | Screw, M5x8, SW2.5                  | 59904755 |
| 1.2 | Bushing                             | 59904778 |
| 1.4 | O-ring, d 6x1                       | 59912136 |
| 1.5 | Cover Discontinued                  | 59912465 |
| 2   | Covering cap Discontinued           | 59912468 |
| 3   | Eye screw, M50x1, SW45 Discontinued | 59912469 |
| 3.1 | O-ring, d 46x2                      | 59912470 |
| 4   | Cartridge, 4.8 eco                  | 59904601 |
| 5.1 | Pop-up operating rod Discontinued   | 59912473 |
| 5.2 | Swivel joint                        | 59904624 |
| 5.3 | Gasket, 37x48x3.5                   | 59911422 |
| 5.4 | Fixing screw, M8x1, L=140           | 59912474 |
| 5.5 | Fixing plate                        | 59904765 |
| 5.6 | Screw, M8x1, SW13                   | 59904766 |
| 5.7 | Fixing set                          | 59910749 |
| 6   | Spout Discontinued                  | 59912475 |
| 6.1 | Aerator, M22/24, ND                 | 59901553 |
| 6.3 | Aerator and key, M24x1, (2002-)     | 59912225 |
| 6.5 | Pin, M5x6, SW2.6 Discontinued       | 59912477 |
| 6.6 | Nipple Discontinued                 | 59912478 |
| 7   | Pop-up waste                        | 59911441 |
| 8   | Fitting nut                         | 59904969 |
| 8.1 | Sealing kit, 14.9x8.5x1             | 59902352 |
| 8.2 | Sealing kit, 10x8                   | 59902272 |
| 8.3 | Hose                                | 59902151 |
| 8.7 | Gasket, 15x8x4 Discontinued         | 59902270 |
|     |                                     |          |