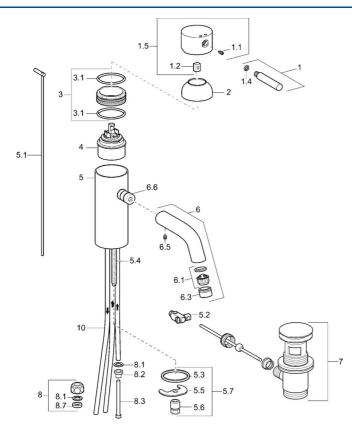

# Ersatzteile

### SP51911101

|     | Name                                       | ArtNr.   |  |
|-----|--------------------------------------------|----------|--|
| 1   | Hebel, (-2009) Ausgelaufen                 | 59912466 |  |
| 1.1 | Schraube, M5x8, SW2.5                      | 59904755 |  |
| 1.2 | Kunststoffadapter                          | 59904778 |  |
| 1.4 | O-Ring, d 6x1                              | 59912136 |  |
| 1.5 | Abdeckung Ausgelaufen                      | 59912465 |  |
| 2   | Abdeckkappe Ausgelaufen                    | 59912468 |  |
| 3   | Ringschraube, M50x1, SW45 Ausgelaufen      | 59912469 |  |
| 3.1 | O-Ring, d 46x2                             | 59912470 |  |
| 4   | Kartusche, 4.8 eco                         | 59904601 |  |
| 5.1 | Zugstange mit Knopf Ausgelaufen            | 59912473 |  |
| 5.2 | Gelenkstück                                | 59904624 |  |
| 5.3 | Dichtung, 37x48x3.5                        | 59911422 |  |
| 5.4 | Befestigungsschraube, M8x1, L=140          | 59912474 |  |
| 5.5 | Befestigungsplatte                         | 59904765 |  |
| 5.6 | Schraube, M8x1, SW13                       | 59904766 |  |
| 5.7 | Befestigungssatz                           | 59910749 |  |
| 6   | Auslauf Ausgelaufen                        | 59912475 |  |
| 6.1 | Luftsprudler, M22/24, ND                   | 59901553 |  |
| 6.3 | Luftsprudler und Schlüssel, M24x1, (2002-) | 59912225 |  |
| 6.5 | Stift, M5x6, SW2.6 Ausgelaufen             | 59912477 |  |
| 6.6 | Nippel Ausgelaufen                         | 59912478 |  |
| 7   | Ablaufgarnitur                             | 59911441 |  |
| 8   | Überwurfmutter                             | 59904969 |  |
| 8.1 | Dichtungskit, 14.9x8.5x1                   | 59902352 |  |
| 8.2 | Dichtungskit, 10x8                         | 59902272 |  |
| 8.3 | Schlauch                                   | 59902151 |  |
| 8.7 | Dichtung, 15x8x4 Ausgelaufen               | 59902270 |  |