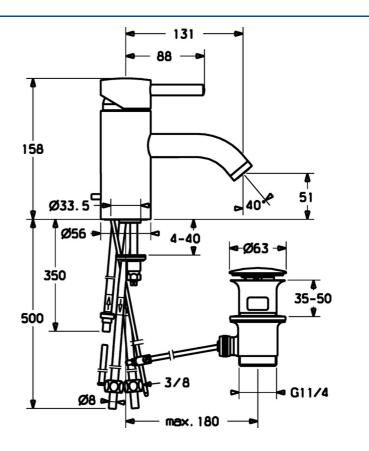

## **Technische Daten**

#### Technische Eigenschaften

Warmwasserversorgung Arbeitsdruck Sicherungseinrichtung (EN1717) Werkstoff max. +80°C 0.5-10 bar AA Messing