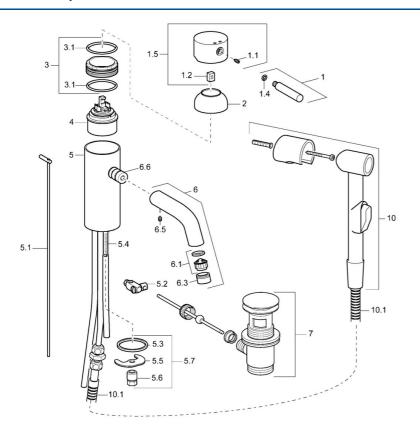

## SP51872101

|      | Názov                               | Kód      |
|------|-------------------------------------|----------|
| 1    | Ovládacia rukoväť, (-2009) Ukončené | 59912466 |
| 1.1  | Skrutka, M5x8, SW2.5                | 59904755 |
| 1.2  | Klzné puzdro                        | 59904778 |
| 1.4  | O-krúžok, d 6x1                     | 59912136 |
| 1.5  | Krytka Ukončené                     | 59912465 |
| 2    | Krytka Ukončené                     | 59912468 |
| 3    | Očné skrutka, M50x1, SW45 Ukončené  | 59912469 |
| 3.1  | O-krúžok, d 46x2                    | 59912470 |
| 4    | Kartuš, 4.8 eco                     | 59904601 |
| 5.1  | Ovládacie tiahlo Ukončené           | 59912473 |
| 5.2  | Spojovací diel tiahla               | 59904624 |
| 5.3  | Tesnenie, 37x48x3.5                 | 59911422 |
| 5.4  | Upevňovacia skrutka, M8x1, L=140    | 59912474 |
| 5.5  |                                     | 59904765 |
| 5.6  | Skrutka, M8x1, SW13                 | 59904766 |
| 5.7  | Upevňovací set                      | 59910749 |
| 6    | Výtokové rameno Ukončené            | 59912475 |
| 6.1  | Aerator, M22/24 A                   | 59902081 |
| 6.3  | Aerator a kľúč, M24x1, (2002-)      | 59912225 |
| 6.5  | , M5x6, SW2.6 Ukončené              | 59912477 |
| 6.6  | Vsuvka Ukončené                     | 59912478 |
| 7    | Vypúšťací ventil umývadla           | 59911441 |
| 10   | Bidetta - ručná sprcha Ukončené     | 59912758 |
| 10.1 | Sprchová hadica, G3/8xG1/2 Ukončené | 59912757 |