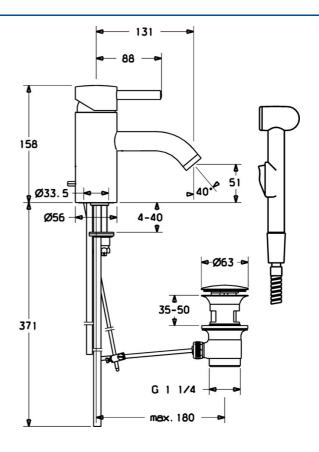

### Technické vlastnosti

Veľkosť DN (menovitý rozmer) DN15 Dodávka teplej vody max. +80°C 0.5-10 bar Pracovný tlak Spojovacia veľkosť Ø10 Projection 131 mm Materiál Mosadz