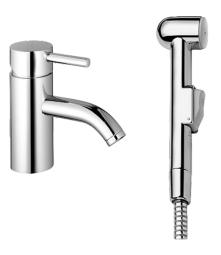

EAN: 4015474096165 static.hansa.com/51872101

- Umývadlo
- Jednopáková, Bidetta
- Stojanková
- Chróm
- Pevné výtokové rameno
- CASCADE® aerátor
- Páka so symbolom teplej a studenej vody, Jedna ovládacia páka / rukoväť
- Odtoková garnitúra s tiahlom
- Ručná sprcha, Držiak sprchy, Sprchová hadica (1600 mm)
- Bidetta ručná sprcha
- Funkcie pre nastavenie maximálnej teploty a prietoku vody, Nastaviteľný obmedzovač teploty vody (súčasť dodávky, možnosť dodatočnej inštalácie)
- ø 48 mm keramická Eco kartuša pre ovládanie teploty a prietoku vody
- Medené pripojovacie trubičky