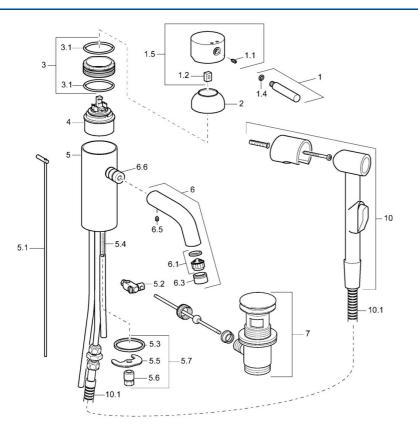

### SP51872101

|      | Naam                                       | Code     |
|------|--------------------------------------------|----------|
| 1    | Hendel, (-2009) Chroom Stopgezet           | 59912466 |
| 1.1  | Schroef, M5x8, SW2.5                       | 59904755 |
| 1.2  | Joint klassiek uitloop                     | 59904778 |
| 1.4  | O-ring, d 6x1                              | 59912136 |
| 1.5  | Kap Chroom Stopgezet                       | 59912465 |
| 2    | Kap Chroom Stopgezet                       | 59912468 |
| 3    | Schroefoog, M50x1, SW45 Stopgezet          | 59912469 |
| 3.1  | O-ring, d 46x2                             | 59912470 |
| 4    | Binnenwerk, 4.8 eco                        | 59904601 |
| 5.1  | Trekstang Chroom Stopgezet                 | 59912473 |
| 5.2  | Gewrichtstuk                               | 59904624 |
| 5.3  | Dichting, 37x48x3.5                        | 59911422 |
| 5.4  | Bevestigingsschroeven, M8x1, L=140         | 59912474 |
| 5.5  | Fixing plate                               | 59904765 |
| 5.6  | Schroef, M8x1, SW13                        | 59904766 |
| 5.7  | Bevestigingsset                            | 59910749 |
| 6    | Uitloop Stopgezet                          | 59912475 |
| 6.1  | Mousseur, M22/24 A                         | 59902081 |
| 6.3  | Mousseur en sleutel, M24x1, (2002-) Chroom | 59912225 |
| 6.5  | Pin, M5x6, SW2.6 Stopgezet                 | 59912477 |
| 6.6  | Nippel Stopgezet                           | 59912478 |
| 7    | Wastegarnituur Chroom                      | 59911441 |
| 10   | Bidetta handdouche Chroom Stopgezet        | 59912758 |
| 10.1 | Doucheslang, G3/8xG1/2 Chroom Stopgezet    | 59912757 |