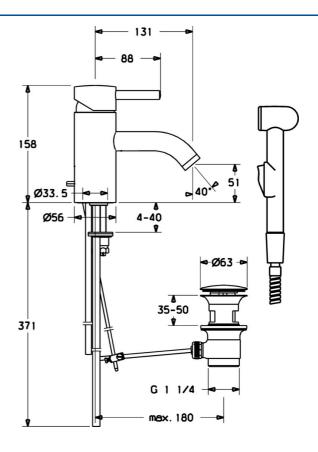

### Technische eigenschappen

| DN15       |
|------------|
| max. +80°C |
| 0.5-10 bar |
| Ø10        |
| 131 mm     |
| brass      |
|            |