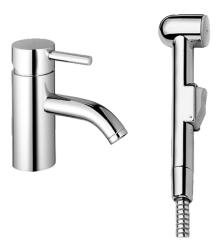

EAN: 4015474096165 static.hansa.com/51872101

- Wastafel
- Eengreeps, Bidetta
- Wastafelmontage
- Chroom
- Vaste uitloop
- CASCADE® mousseur
- Hendel met warm-koud-aanduiding, Eengreeps bediend
- Afvoergarnituur met trekstang
- Handdouche, Douchehouder, Doucheslang (1600 mm)
- Bidetta handdouche
- Temperatuurbegrenzer, Temperatuurbegrenzer (achteraf instelbaar)
- ø 48 mm keramisch Eco binnenwerk voor debiet en temperatuur instelling
- Koperen aansluitpijpen