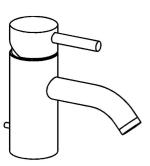

EAN: 4015474096165 static.hansa.com/51872101

F

- Waschtisch
- Einhebelmischer, Funktionshandbrause
- Standmontage
- Chrom
- Feststehender Auslauf
- CASCADE<sup>®</sup> Strahlregler
- Hebel mit W+K-Kennzeichnung, Einhandbedienhebel/Griff
- Ablaufgarnitur mit Zugstange
- Handbrause, Brausehalter, Brauseschlauch (1600 mm)
- Funktionsbrause
  - Temperaturbegrenzer, Heißwassersperre einstellbar (im Lieferumfang enthalten)
  - HANSAECO Ø 4.8 Steuerpatrone mit keramischen Dichtscheiben zur Wassermengen- und Temperatureinstellung. Wasserbremse bei ca. 60% Wassermenge
  - Anschluss über Kupferrohre