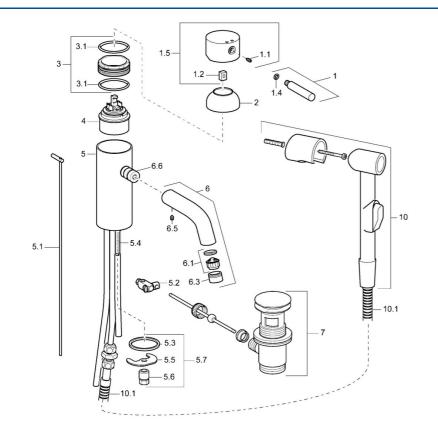

## Ersatzteile

### SP51872101

|      | Name                                       | ArtNr.   |
|------|--------------------------------------------|----------|
| 1    | Hebel, (-2009) Ausgelaufen                 | 59912466 |
| 1.1  | Schraube, M5x8, SW2.5                      | 59904755 |
| 1.2  | Kunststoffadapter                          | 59904778 |
| 1.4  | O-Ring, d 6x1                              | 59912136 |
| 1.5  | Abdeckung Ausgelaufen                      | 59912465 |
| 2    | Abdeckkappe Ausgelaufen                    | 59912468 |
| 3    | Ringschraube, M50x1, SW45 Ausgelaufen      | 59912469 |
| 3.1  | O-Ring, d 46x2                             | 59912470 |
| 4    | Kartusche, 4.8 eco                         | 59904601 |
| 5.1  | Zugstange mit Knopf Ausgelaufen            | 59912473 |
| 5.2  | Gelenkstück                                | 59904624 |
| 5.3  | Dichtung, 37x48x3.5                        | 59911422 |
| 5.4  | Befestigungsschraube, M8x1, L=140          | 59912474 |
| 5.5  | Befestigungsplatte                         | 59904765 |
| 5.6  | Schraube, M8x1, SW13                       | 59904766 |
| 5.7  | Befestigungssatz                           | 59910749 |
| 6    | Auslauf Ausgelaufen                        | 59912475 |
| 6.1  | Luftsprudler, M22/24 A                     | 59902081 |
| 6.3  | Luftsprudler und Schlüssel, M24x1, (2002-) | 59912225 |
| 6.5  | Stift, M5x6, SW2.6 Ausgelaufen             | 59912477 |
| 6.6  | Nippel Ausgelaufen                         | 59912478 |
| 7    | Ablaufgarnitur                             | 59911441 |
| 10   | Handbrause Bidetta Ausgelaufen             | 59912758 |
| 10.1 | Schlauch, G3/8xG1/2 Ausgelaufen            | 59912757 |