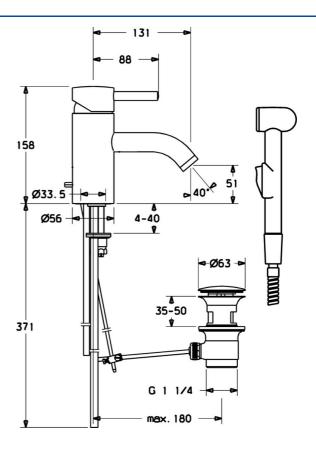

#### Technische Eigenschaften

| DN-Größe (Nennmaß)   | DN15            |  |
|----------------------|-----------------|--|
| Warmwasserversorgung | max. +80°C      |  |
| Arbeitsdruck         | 0.5-10 bar      |  |
| Anschlussgröße       | Ø10             |  |
| Ausladung            | 131 mm          |  |
| Werkstoff            | Messing         |  |
| Vorschriften         |                 |  |
| EN Standard          | EN 817, EN 1113 |  |