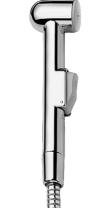

EAN: 4015474096165 static.hansa.com/51872101

F

- Waschtisch
- Einhebelmischer, Funktionshandbrause
- Standmontage
- Chrom
- Feststehender Auslauf
- CASCADE<sup>®</sup> Strahlregler
- Hebel mit W+K-Kennzeichnung, Einhandbedienhebel/Griff
- Ablaufgarnitur mit Zugstange
- Handbrause, Brausehalter, Brauseschlauch (1600 mm)
- Funktionsbrause
  - Temperaturbegrenzer, Heißwassersperre einstellbar (im Lieferumfang enthalten)
  - HANSAECO Ø 4.8 Steuerpatrone mit keramischen Dichtscheiben zur Wassermengen- und Temperatureinstellung. Wasserbremse bei ca. 60% Wassermenge
  - Anschluss über Kupferrohre

### SP51872101

|      | Name                                       | ArtNr.   |
|------|--------------------------------------------|----------|
| 1    | Hebel, (-2009) Ausgelaufen                 | 59912466 |
| 1.1  | Schraube, M5x8, SW2.5                      | 59904755 |
| 1.2  | Kunststoffadapter                          | 59904778 |
| 1.4  | O-Ring, d 6x1                              | 59912136 |
| 1.5  | Abdeckung Ausgelaufen                      | 59912465 |
| 2    | Abdeckkappe Ausgelaufen                    | 59912468 |
| 3    | Ringschraube, M50x1, SW45 Ausgelaufen      | 59912469 |
| 3.1  | O-Ring, d 46x2                             | 59912470 |
| 4    | Kartusche, 4.8 eco                         | 59904601 |
| 5.1  | Zugstange mit Knopf Ausgelaufen            | 59912473 |
| 5.2  | Gelenkstück                                | 59904624 |
| 5.3  | Dichtung, 37x48x3.5                        | 59911422 |
| 5.4  | Befestigungsschraube, M8x1, L=140          | 59912474 |
| 5.5  | Befestigungsplatte                         | 59904765 |
| 5.6  | Schraube, M8x1, SW13                       | 59904766 |
| 5.7  | Befestigungssatz                           | 59910749 |
| 6    | Auslauf Ausgelaufen                        | 59912475 |
| 6.1  | Luftsprudler, M22/24 A                     | 59902081 |
| 6.3  | Luftsprudler und Schlüssel, M24x1, (2002-) | 59912225 |
| 6.5  | Stift, M5x6, SW2.6 Ausgelaufen             | 59912477 |
| 6.6  | Nippel Ausgelaufen                         | 59912478 |
| 7    | Ablaufgarnitur                             | 59911441 |
| 10   | Handbrause Bidetta Ausgelaufen             | 59912758 |
| 10.1 | Schlauch, G3/8xG1/2 Ausgelaufen            | 59912757 |