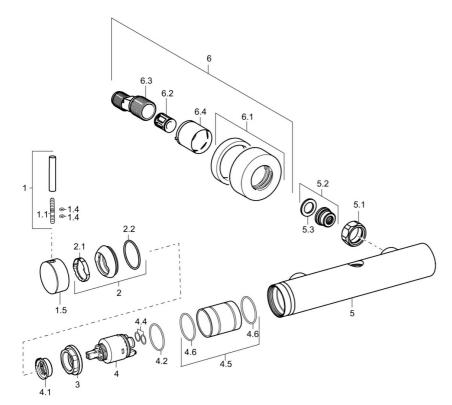

## Náhradné diely

## SP51869173

|      | Názov                               | Kód      |
|------|-------------------------------------|----------|
| 1    | Ovládacia rukoväť, L=50, M5 IG      | 59913335 |
| 1.1  | Skrutka, M5x35                      | 59913299 |
| 1.4  | O-krúžok, d 3x1.5                   | 59913100 |
| 1.5  | Krytka Ukončené                     | 59913490 |
| 2    | Krytka                              | 59913364 |
| 2.1  | Trecí krúžok                        | 59913363 |
| 2.2  | O-krúžok, d 38x2                    | 59913212 |
| 3    | Skrutka, M42x1, SW34                | 59913365 |
| 4    | Kartuš, 3.5 Eco                     | 59912324 |
| 4    | Kartuš, 3.5 Classic                 | 59913075 |
| 4.1  | Temperature adjustment limiter      | 59912325 |
| 4.2  | O-krúžok, d 28.24x2.62 Ukončené     | 59912590 |
| 4.4  | O-krúžok, d 10.10x1.60 Ukončené     | 59905072 |
| 4.5  | Ukončené                            | 59913433 |
| 5.1  | Pripojovacie matice, G3/4, AF30     | 59902230 |
| 5.2  | , G1/2, L, WAF10                    | 59904618 |
| 5.3  | Tesniaci krúžok, 23.9x15.2x2        | 59902689 |
| 6.1  | Kryt príruby                        | 59913432 |
| 6.2  | Tlmič                               | 59904792 |
| 6.3  | Excentrická spojka, G3/4xG1/2, DN15 | 59910254 |
| 6.4  | Ružice                              | 59912651 |
| N.I. | Kľúč, SW30/34                       | 59912108 |