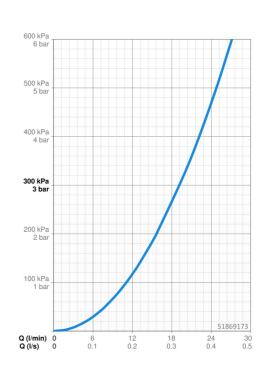

## Technické údaje

| Vlastnosti prietoku     |            |
|-------------------------|------------|
| Prietok pri tlaku 3 bar | 19.2 l/min |
| Technické vlastnosti    |            |
| Dodávka teplej vody     | max. +80°C |
| Pracovný tlak           | 0.5-10 bar |