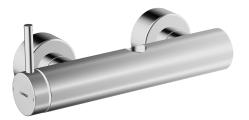

## 51869173 HANSADESIGNO - Sprchová batéria

EAN: 4015474188495 static.hansa.com/51869173

- Riešenia pre sprchy
- Jednopáková s bočným ovládaním
- Nástenná montáž

- Chróm
- Tlmiče
- zabezpečené proti spätnému toku pri použití v domácnosti (podľa DIN EN 1717)