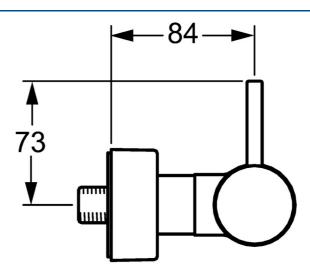

## Technické údaje

| Vlastnosti prietoku     |            |
|-------------------------|------------|
| Prietok pri tlaku 3 bar | 19.2 l/min |
| Technické vlastnosti    |            |
| Dodávka teplej vody     | max. +80°C |
| Pracovný tlak           | 0.5-10 bar |