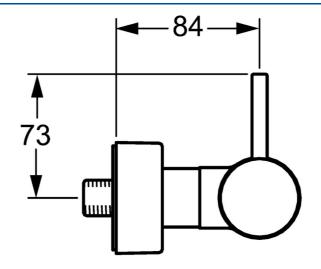

EAN: 4015474188495 static.hansa.com/51869173



- Douche oplossingen
- Eengreeps, zijbediend
- Wandmontage

- Chroom
- Geluidsdemper(s)
- Ingebouwde beveiliging tegen terugstromen Voor gebruik in huis (conform DIN EN 1717)





## Technische gegevens

## Doorstromingseigenschappen Doorstroomhoeveelheid bij 3 bar 19.2 l/min Technische eigenschappen Warmwatertoevoer max. +80°C Werkdruk 0.5-10 bar



## K> HANSA

## Reserveonderdelen



| SP51869173 |                                          |          |
|------------|------------------------------------------|----------|
|            | Naam                                     | Code     |
| 1          | Hendel, L=50, M5 IG                      | 59913335 |
| 1.1        | Schroef, M5x35                           | 59913299 |
| 1.4        | O-ring, d 3x1.5                          | 59913100 |
| 1.5        | Kap Chroom Stopgezet                     | 59913490 |
| 2          | Kap Chroom                               | 59913364 |
| 2.1        | Glijring wit