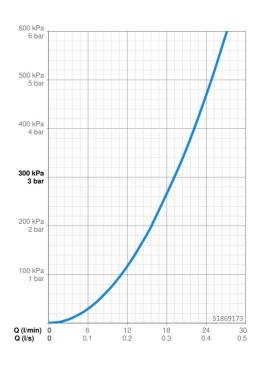

## Doorstromingseigenschappen Doorstroomhoeveelheid bij 3 bar 19.2 l/min Technische eigenschappen Warmwatertoevoer max. +80°C Werkdruk 0.5-10 bar