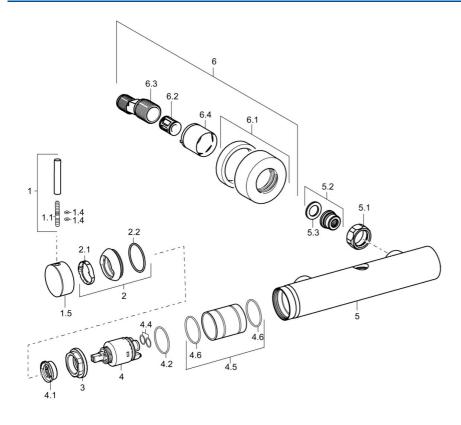

## Reserveonderdelen

| SP51869173 |                                          |          |
|------------|------------------------------------------|----------|
|            | Naam                                     | Code     |
| 1          | Hendel, L=50, M5 IG                      | 59913335 |
| 1.1        | Schroef, M5x35                           | 59913299 |
| 1.4        | O-ring, d 3x1.5                          | 59913100 |
| 1.5        | Kap Chroom Stopgezet                     | 59913490 |
| 2          | Kap Chroom                               | 59913364 |
| 2.1        | Glijring wit                             | 59913363 |
| 2.2        | O-ring, d 38x2                           | 59913212 |
| 3          | Schroef, M42x1, SW34                     | 59913365 |
| 4          | Binnenwerk, 3.5 Eco                      | 59912324 |
| 4          | Binnenwerk, 3.5 Classic                  | 59913075 |
| 4.1        | Temperature adjustment limiter           | 59912325 |
| 4.2        | O-ring, d 28.24x2.62 Stopgezet           | 59912590 |
| 4.4        | O-ring, d 10.10x1.60 Stopgezet           | 59905072 |
| 4.5        | Collar Stopgezet                         | 59913433 |
| 5.1        | Aansluiting moer, G3/4, AF30             | 59902230 |
| 5.2        | Zetel, G1/2, L, WAF10                    | 59904618 |
| 5.3        | Borgring, 23.9x15.2x2                    | 59902689 |
| 6.1        | Afdekplaat Chroom                        | 59913432 |
| 6.2        | Geluiddemper                             | 59904792 |
| 6.3        | Excentrieke aansluiting, G3/4xG1/2, DN15 | 59910254 |
| 6.4        | Rosassen Chroom                          | 59912651 |
| N.I.       | Sleutel, SW30/34                         | 59912108 |
|            |                                          |          |