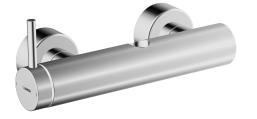

EAN: 4015474188495 static.hansa.com/51869173

- Douche oplossingen
- Eengreeps, zijbediend
- Wandmontage

- Chroom
- Geluidsdemper(s)
- Ingebouwde beveiliging tegen terugstromen Voor gebruik in huis (conform DIN EN 1717)