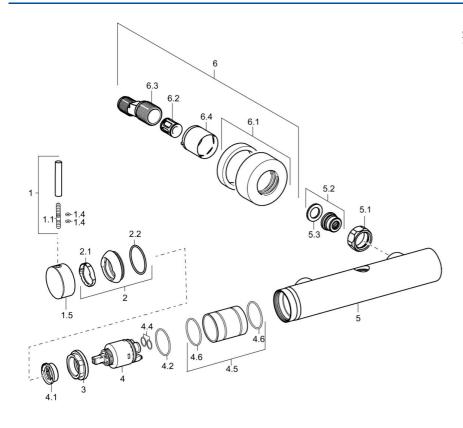

## Spare parts

| SP51869173 |                                      |          |
|------------|--------------------------------------|----------|
|            | Name                                 | Code     |
| 1          | Lever, L=50, M5 IG                   | 59913335 |
| 1.1        | Screw, M5x35                         | 59913299 |
| 1.4        | O-ring, d 3x1.5                      | 59913100 |
| 1.5        | Covering cap Discontinued            | 59913490 |
| 2          | Covering cap                         | 59913364 |
| 2.1        | Bearing ring                         | 59913363 |
| 2.2        | O-ring, d 38x2                       | 59913212 |
| 3          | Screw, M42x1, SW34                   | 59913365 |
| 4          | Cartridge, 3.5 Eco                   | 59912324 |
| 4          | Cartridge, 3.5 Classic               | 59913075 |
| 4.1        | Temperature adjustment limiter       | 59912325 |
| 4.2        | O-ring, d 28.24x2.62 Discontinued    | 59912590 |
| 4.4        | O-ring, d 10.10x1.60 Discontinued    | 59905072 |
| 4.5        | Collar Discontinued                  | 59913433 |
| 5.1        | Connection nut, G3/4, AF30           | 59902230 |
| 5.2        | Seat, G1/2, L, WAF10                 | 59904618 |
| 5.3        | Retaining ring, 23.9x15.2x2          | 59902689 |
| 6.1        | Cover flange                         | 59913432 |
| 6.2        | Silencer                             | 59904792 |
| 6.3        | Eccentric connector, G3/4xG1/2, DN15 | 59910254 |
| 6.4        | Cover sleeve                         | 59912651 |
| N.I.       | Key, SW30/34                         | 59912108 |