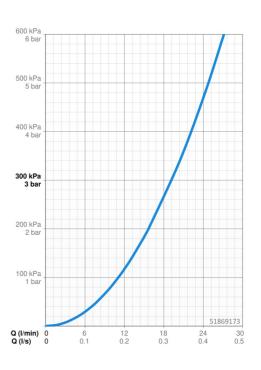

## Flow properties Flow-rate at 3 bar 19.2 l/min Technical properties 19.2 l/min Hot water supply max. +80°C Working pressure 0.5-10 bar