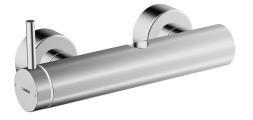

EAN: 4015474188495 static.hansa.com/51869173

- Single-lever, side operated
- Wall mounted

- Chrome
- Silencer(s)
- protected against back-flow in domestic use (according to DIN EN 1717)