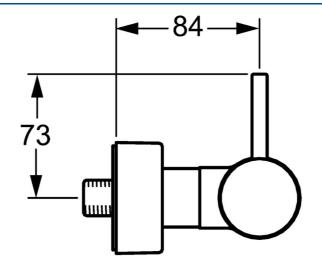

## Flow properties Flow-rate at 3 bar 19.2 l/min Technical properties 19.2 l/min Hot water supply max. +80°C Working pressure 0.5-10 bar