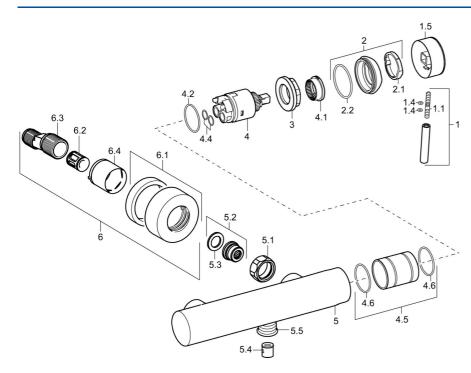

## Náhradné diely

| SP51860173 |                                     |          |
|------------|-------------------------------------|----------|
|            | Názov                               | Kód      |
| 1          | Ovládacia rukoväť, L=50, M5 IG      | 59913335 |
| 1.1        | Skrutka, M5x35                      | 59913299 |
| 1.4        | O-krúžok, d 3x1.5                   | 59913100 |
| 1.5        | Klobúk,krytka                       | 59913332 |
| 1.5        | Klobúk,krytka Biela Ukončené        | 59913334 |
| 1.5        | Klobúk,krytka Čierna Ukončené       | 59913333 |
| 2          | Krytka                              | 59913364 |
| 2.1        | Trecí krúžok                        | 59913363 |
| 2.2        | O-krúžok, d 38x2                    | 59913212 |
| 3          | Skrutka, M42x1, SW34                | 59913365 |
| 4          | Kartuš, 3.5 Eco                     | 59912324 |
| 4          | Kartuš, 3.5 Classic                 | 59913075 |
| 4.1        | Temperature adjustment limiter      | 59912325 |
| 4.2        | O-krúžok, d 28.24x2.62 Ukončené     | 59912590 |
| 4.4        | O-krúžok, d 10.10x1.60 Ukončené     | 59905072 |
| 4.5        | Ukončené                            | 59913433 |
| 5.1        | Pripojovacie matice, G3/4, AF30     | 59902230 |
| 5.2        | , G1/2, L, WAF10                    | 59904618 |
| 5.3        | Tesniaci krúžok, 23.9x15.2x2        | 59902689 |
| 5.4        | Spätný ventil                       | 59905714 |
| 5.5        | Závit bradavky, G1/2xM18x1          | 59911384 |
| 6.1        | Kryt príruby                        | 59913432 |
| 6.2        | Tlmič                               | 59904792 |
| 6.3        | Excentrická spojka, G3/4xG1/2, DN15 | 59910254 |
| 6.4        | Ružice                              | 59912651 |
| N.I.       | Kľúč, SW30/34                       | 59912108 |
|            |                                     |          |