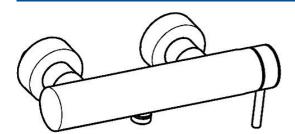

EAN: 4015474185562 static.hansa.com/51860178

- Shower solutions
- Single-lever, side operated
- Wall mounted

- Chrome
- Non-return valve(s)
- Silencer(s)