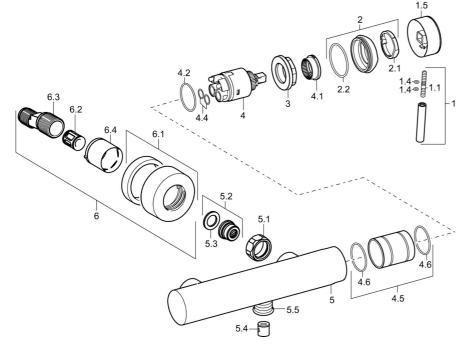

## **Spare parts**

## SP51860173

|      | Name                                 | Code     |
|------|--------------------------------------|----------|
| 1    | Lever, L=50, M5 IG                   | 59913335 |
| 1.1  | Screw, M5x35                         | 59913299 |
| 1.4  | O-ring, d 3x1.5                      | 59913100 |
| 1.5  | Cap                                  | 59913332 |
| 1.5  | Cap White Discontinued               | 59913334 |
| 1.5  | Cap Black Discontinued               | 59913333 |
| 2    | Covering cap                         | 59913364 |
| 2.1  | Bearing ring                         | 59913363 |
| 2.2  | O-ring, d 38x2                       | 59913212 |
| 3    | Screw, M42x1, SW34                   | 59913365 |
| 4    | Cartridge, 3.5 Eco                   | 59912324 |
| 4    | Cartridge, 3.5 Classic               | 59913075 |
| 4.1  | Temperature adjustment limiter       | 59912325 |
| 4.2  | O-ring, d 28.24x2.62 Discontinued    | 59912590 |
| 4.4  | O-ring, d 10.10x1.60 Discontinued    | 59905072 |
| 4.5  | Collar Discontinued                  | 59913433 |
| 5.1  | Connection nut, G3/4, AF30           | 59902230 |
| 5.2  | Seat, G1/2, L, WAF10                 | 59904618 |
| 5.3  | Retaining ring, 23.9x15.2x2          | 59902689 |
| 5.4  | Non-return valve                     | 59905714 |
| 5.5  | Thread nipple, G1/2xM18x1            | 59911384 |
| 6.1  | Cover flange                         | 59913432 |
| 6.2  | Silencer                             | 59904792 |
| 6.3  | Eccentric connector, G3/4xG1/2, DN15 | 59910254 |
| 6.4  | Cover sleeve                         | 59912651 |
| N.I. | Key, SW30/34                         | 59912108 |
|      |                                      |          |