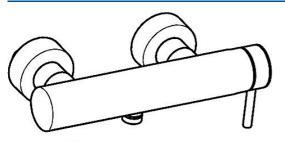

EAN: 4015474180888 static.hansa.com/51860177

- Riešenia pre sprchy
- Jednopáková s bočným ovládaním
- Nástenná montáž
- Chróm

- Pin tyčinková páka
- Spätný ventil (-y)
- Excentrické etážky, Krycia doska (y), Tlmiče
- Telo batérie z mosadze DZR