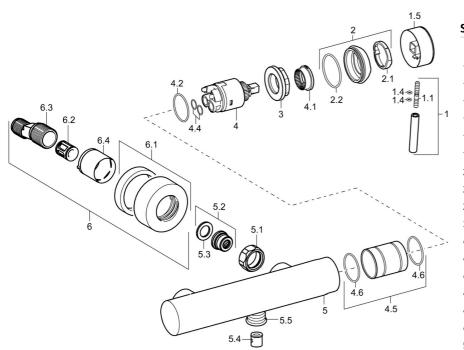

## SP51860173

| 5-516001/5 |                                     |          |
|------------|-------------------------------------|----------|
|            | Názov                               | Kód      |
| 1          | Ovládacia rukoväť, L=50, M5 IG      | 59913335 |
| 1.1        | Skrutka, M5x35                      | 59913299 |
| 1.4        | O-krúžok, d 3x1.5                   | 59913100 |
| 1.5        | Klobúk,krytka                       | 59913332 |
| 1.5        | Klobúk,krytka Biela Ukončené        | 59913334 |
| 1.5        | Klobúk,krytka Čierna Ukončené       | 59913333 |
| 2          | Krytka                              | 59913364 |
| 2.1        | Trecí krúžok                        | 59913363 |
| 2.2        | O-krúžok, d 38x2                    | 59913212 |
| 3          | Skrutka, M42x1, SW34                | 59913365 |
| 4          | Kartuš, 3.5 Eco                     | 59912324 |
| 4          | Kartuš, 3.5 Classic                 | 59913075 |
| 4.1        | Temperature adjustment limiter      | 59912325 |
| 4.2        | O-krúžok, d 28.24x2.62 Ukončené     | 59912590 |
| 4.4        | O-krúžok, d 10.10x1.60 Ukončené     | 59905072 |
| 4.5        | Ukončené                            | 59913433 |
| 5.1        | Pripojovacie matice, G3/4, AF30     | 59902230 |
| 5.2        | , G1/2, L, WAF10                    | 59904618 |
| 5.3        | Tesniaci krúžok, 23.9x15.2x2        | 59902689 |
| 5.4        | Spätný ventil                       | 59905714 |
| 5.5        | Závit bradavky, G1/2xM18x1          | 59911384 |
| 6.1        | Kryt príruby                        | 59913432 |
| 6.2        | Tlmič                               | 59904792 |
| 6.3        | Excentrická spojka, G3/4xG1/2, DN15 | 59910254 |
| 6.4        | Ružice                              | 59912651 |
| N.I.       | Kľúč, SW30/34                       | 59912108 |
|            |                                     |          |