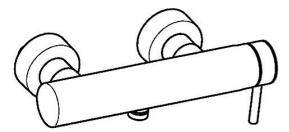

# 51860177 HANSADESIGNO - Shower faucet Discontinued

EAN: 4015474180888 static.hansa.com/51860177

- Shower solutions
- Single-lever, side operated
- Wall mounted
- Chrome

- Pin shape
- Non-return valve(s)
- Eccentric coupling(s), Cover plate(s), Silencer(s)
- Inner body made of DZR brass