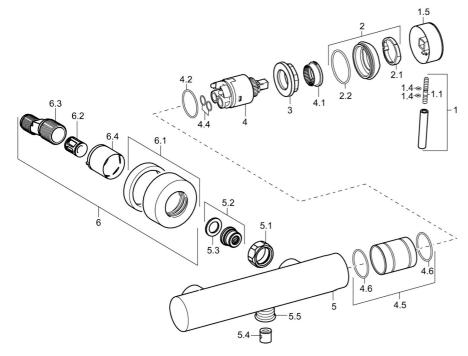

# **Spare parts**

## SP51860173

| Name                                 | Code                                                                                                                                                                                                                                                                                                                                                                                                                                                                                                                          |
|--------------------------------------|-------------------------------------------------------------------------------------------------------------------------------------------------------------------------------------------------------------------------------------------------------------------------------------------------------------------------------------------------------------------------------------------------------------------------------------------------------------------------------------------------------------------------------|
| Lever, L=50, M5 IG                   | 59913335                                                                                                                                                                                                                                                                                                                                                                                                                                                                                                                      |
| Screw, M5x35                         | 59913299                                                                                                                                                                                                                                                                                                                                                                                                                                                                                                                      |
| O-ring, d 3x1.5                      | 59913100                                                                                                                                                                                                                                                                                                                                                                                                                                                                                                                      |
| Cap                                  | 59913332                                                                                                                                                                                                                                                                                                                                                                                                                                                                                                                      |
| Cap White Discontinued               | 59913334                                                                                                                                                                                                                                                                                                                                                                                                                                                                                                                      |
| Cap Black Discontinued               | 59913333                                                                                                                                                                                                                                                                                                                                                                                                                                                                                                                      |
| Covering cap                         | 59913364                                                                                                                                                                                                                                                                                                                                                                                                                                                                                                                      |
| Bearing ring                         | 59913363                                                                                                                                                                                                                                                                                                                                                                                                                                                                                                                      |
| O-ring, d 38x2                       | 59913212                                                                                                                                                                                                                                                                                                                                                                                                                                                                                                                      |
| Screw, M42x1, SW34                   | 59913365                                                                                                                                                                                                                                                                                                                                                                                                                                                                                                                      |
| Cartridge, 3.5 Eco                   | 59912324                                                                                                                                                                                                                                                                                                                                                                                                                                                                                                                      |
| Cartridge, 3.5 Classic               | 59913075                                                                                                                                                                                                                                                                                                                                                                                                                                                                                                                      |
| Temperature adjustment limiter       | 59912325                                                                                                                                                                                                                                                                                                                                                                                                                                                                                                                      |
| O-ring, d 28.24x2.62 Discontinued    | 59912590                                                                                                                                                                                                                                                                                                                                                                                                                                                                                                                      |
| O-ring, d 10.10x1.60 Discontinued    | 59905072                                                                                                                                                                                                                                                                                                                                                                                                                                                                                                                      |
| Collar Discontinued                  | 59913433                                                                                                                                                                                                                                                                                                                                                                                                                                                                                                                      |
| Connection nut, G3/4, AF30           | 59902230                                                                                                                                                                                                                                                                                                                                                                                                                                                                                                                      |
| Seat, G1/2, L, WAF10                 | 59904618                                                                                                                                                                                                                                                                                                                                                                                                                                                                                                                      |
| Retaining ring, 23.9x15.2x2          | 59902689                                                                                                                                                                                                                                                                                                                                                                                                                                                                                                                      |
| Non-return valve                     | 59905714                                                                                                                                                                                                                                                                                                                                                                                                                                                                                                                      |
| Thread nipple, G1/2xM18x1            | 59911384                                                                                                                                                                                                                                                                                                                                                                                                                                                                                                                      |
| Cover flange                         | 59913432                                                                                                                                                                                                                                                                                                                                                                                                                                                                                                                      |
| Silencer                             | 59904792                                                                                                                                                                                                                                                                                                                                                                                                                                                                                                                      |
| Eccentric connector, G3/4xG1/2, DN15 | 59910254                                                                                                                                                                                                                                                                                                                                                                                                                                                                                                                      |
| Cover sleeve                         | 59912651                                                                                                                                                                                                                                                                                                                                                                                                                                                                                                                      |
| Key, SW30/34                         | 59912108                                                                                                                                                                                                                                                                                                                                                                                                                                                                                                                      |
|                                      | Lever, L=50, M5 IG Screw, M5x35 O-ring, d 3x1.5 Cap Cap White Discontinued Cap Black Discontinued Covering cap Bearing ring O-ring, d 38x2 Screw, M42x1, SW34 Cartridge, 3.5 Eco Cartridge, 3.5 Classic Temperature adjustment limiter O-ring, d 28.24x2.62 Discontinued O-ring, d 10.10x1.60 Discontinued Collar Discontinued Connection nut, G3/4, AF30 Seat, G1/2, L, WAF10 Retaining ring, 23.9x15.2x2 Non-return valve Thread nipple, G1/2xM18x1 Cover flange Silencer Eccentric connector, G3/4xG1/2, DN15 Cover sleeve |