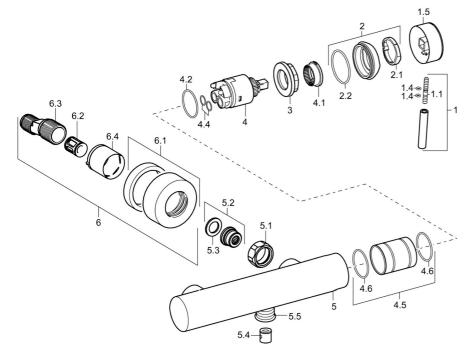

## Náhradné diely

## SP51860173

|      | Názov                               | Kód      |
|------|-------------------------------------|----------|
| 1    | Ovládacia rukoväť, L=50, M5 IG      | 59913335 |
| 1.1  | Skrutka, M5x35                      | 59913299 |
| 1.4  | O-krúžok, d 3x1.5                   | 59913100 |
| 1.5  | Klobúk,krytka                       | 59913332 |
| 1.5  | Klobúk,krytka Biela Ukončené        | 59913334 |
| 1.5  | Klobúk,krytka Čierna Ukončené       | 59913333 |
| 2    | Krytka                              | 59913364 |
| 2.1  | Trecí krúžok                        | 59913363 |
| 2.2  | O-krúžok, d 38x2                    | 59913212 |
| 3    | Skrutka, M42x1, SW34                | 59913365 |
| 4    | Kartuš, 3.5 Eco                     | 59912324 |
| 4    | Kartuš, 3.5 Classic                 | 59913075 |
| 4.1  | Temperature adjustment limiter      | 59912325 |
| 4.2  | O-krúžok, d 28.24x2.62 Ukončené     | 59912590 |
| 4.4  | O-krúžok, d 10.10x1.60 Ukončené     | 59905072 |
| 4.5  | Ukončené                            | 59913433 |
| 5.1  | Pripojovacie matice, G3/4, AF30     | 59902230 |
| 5.2  | , G1/2, L, WAF10                    | 59904618 |
| 5.3  | Tesniaci krúžok, 23.9x15.2x2        | 59902689 |
| 5.4  | Spätný ventil                       | 59905714 |
| 5.5  | Závit bradavky, G1/2xM18x1          | 59911384 |
| 6.1  | Kryt príruby                        | 59913432 |
| 6.2  | Tlmič                               | 59904792 |
| 6.3  | Excentrická spojka, G3/4xG1/2, DN15 | 59910254 |
| 6.4  | Ružice                              | 59912651 |
| N.I. | Kľúč, SW30/34                       | 59912108 |
|      |                                     |          |