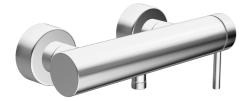

EAN: 4015474172944 static.hansa.com/51860173

- Riešenia pre sprchy
- Jednopáková s bočným ovládaním
- Nástenná montáž
- Chróm
- Pin tyčinková páka, Jedna ovládacia páka / rukoväť, Páka so symbolom teplej a studenej vody
- Funkcie pre nastavenie maximálnej teploty a prietoku vody, Nastaviteľný obmedzovač teploty vody (súčasť dodávky, možnosť dodatočnej inštalácie)
- Spätný ventil (-y), ø 35 mm keramická kartuša pre ovládanie teploty a prietoku vody
  - Excentrické etážky, Krycia doska (y), Tlmiče
  - Telo batérie z mosadze DZR
  - zabezpečené proti spätnému toku pri použití v domácnosti (podľa DIN EN 1717)