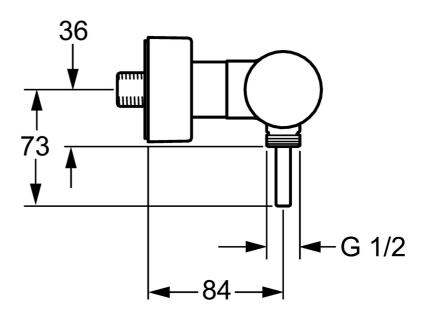

## Technické údaje

| Prietok pri tlaku 3 bar      | 18.0 l/min    |  |
|------------------------------|---------------|--|
| Technické vlastnosti         |               |  |
| Veľkosť DN (menovitý rozmer) | DN15          |  |
| Dodávka teplej vody          | max. +80°C    |  |
| Pracovný tlak                | 0.5-10 bar    |  |
| Spojovacia veľkosť           | G1/2          |  |
| Vzdialenosť na inštaláciu    | cc150 ± 15 mm |  |
| Spätná klapka (STN EN 1717)  | EB            |  |
| Materiál                     | Mosadz        |  |
| Predpisy                     |               |  |
| Norma EN                     | EN 817        |  |