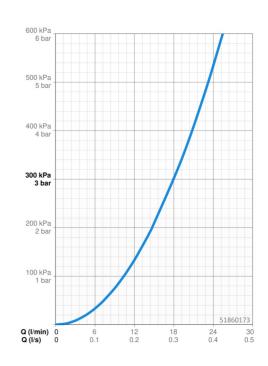

## Technické údaje

| Prietok pri tlaku 3 bar      | 18.0 l/min    |  |
|------------------------------|---------------|--|
| Technické vlastnosti         |               |  |
| Veľkosť DN (menovitý rozmer) | DN15          |  |
| Dodávka teplej vody          | max. +80°C    |  |
| Pracovný tlak                | 0.5-10 bar    |  |
| Spojovacia veľkosť           | G1/2          |  |
| Vzdialenosť na inštaláciu    | cc150 ± 15 mm |  |
| Spätná klapka (STN EN 1717)  | EB            |  |
| Materiál                     | Mosadz        |  |
| Predpisy                     |               |  |
| Norma EN                     | EN 817        |  |