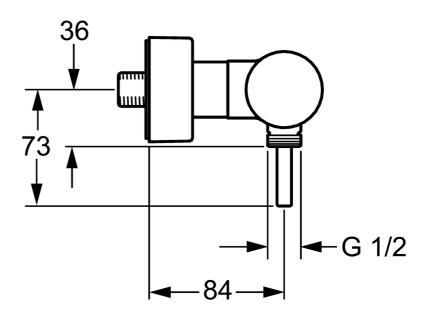

Hot water supply max. +80°C Working pressure 0.5-10 bar Connection size G1/2 Installation width cc150 ± 15 mm Backflow prevention (EN1717) EB Material Brass

EN standard EN 817