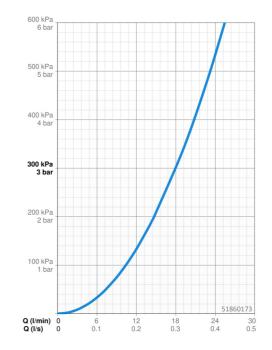

## Flow properties

| Flow-rate at 3 bar          | 18.0 l/min |  |
|-----------------------------|------------|--|
| Technical properties        |            |  |
| DN-size (nominal dimension) | DN15       |  |