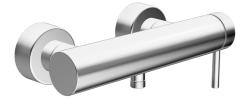

EAN: 4015474172944 static.hansa.com/51860173

- Shower solutions
- Single-lever, side operated
- Wall mounted
- Chrome
- Pin shape, Single operating lever/handle, Hot/Cold symbols
- Limitation option for maximum temperature and flow-rate, Adjustable hot water stop (included, retrofittable)
- Non-return valve(s), ø 35 mm ceramic cartridge for flow and temperature control
- Eccentric coupling(s), Cover plate(s), Silencer(s)
- Inner body made of DZR brass
- protected against back-flow in domestic use (according to DIN EN 1717)