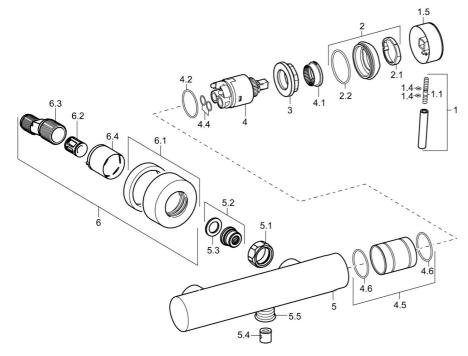

## **Spare parts**

## SP51860173

| Name                                 | Code                                                                                                                                                                                                                                                                                                                                                                                                                                                                                                                          |
|--------------------------------------|-------------------------------------------------------------------------------------------------------------------------------------------------------------------------------------------------------------------------------------------------------------------------------------------------------------------------------------------------------------------------------------------------------------------------------------------------------------------------------------------------------------------------------|
| Lever, L=50, M5 IG                   | 59913335                                                                                                                                                                                                                                                                                                                                                                                                                                                                                                                      |
| Screw, M5x35                         | 59913299                                                                                                                                                                                                                                                                                                                                                                                                                                                                                                                      |
| O-ring, d 3x1.5                      | 59913100                                                                                                                                                                                                                                                                                                                                                                                                                                                                                                                      |
| Cap                                  | 59913332                                                                                                                                                                                                                                                                                                                                                                                                                                                                                                                      |
| Cap White Discontinued               | 59913334                                                                                                                                                                                                                                                                                                                                                                                                                                                                                                                      |
| Cap Black Discontinued               | 59913333                                                                                                                                                                                                                                                                                                                                                                                                                                                                                                                      |
| Covering cap                         | 59913364                                                                                                                                                                                                                                                                                                                                                                                                                                                                                                                      |
| Bearing ring                         | 59913363                                                                                                                                                                                                                                                                                                                                                                                                                                                                                                                      |
| O-ring, d 38x2                       | 59913212                                                                                                                                                                                                                                                                                                                                                                                                                                                                                                                      |
| Screw, M42x1, SW34                   | 59913365                                                                                                                                                                                                                                                                                                                                                                                                                                                                                                                      |
| Cartridge, 3.5 Eco                   | 59912324                                                                                                                                                                                                                                                                                                                                                                                                                                                                                                                      |
| Cartridge, 3.5 Classic               | 59913075                                                                                                                                                                                                                                                                                                                                                                                                                                                                                                                      |
| Temperature adjustment limiter       | 59912325                                                                                                                                                                                                                                                                                                                                                                                                                                                                                                                      |
| O-ring, d 28.24x2.62 Discontinued    | 59912590                                                                                                                                                                                                                                                                                                                                                                                                                                                                                                                      |
| O-ring, d 10.10x1.60 Discontinued    | 59905072                                                                                                                                                                                                                                                                                                                                                                                                                                                                                                                      |
| Collar Discontinued                  | 59913433                                                                                                                                                                                                                                                                                                                                                                                                                                                                                                                      |
| Connection nut, G3/4, AF30           | 59902230                                                                                                                                                                                                                                                                                                                                                                                                                                                                                                                      |
| Seat, G1/2, L, WAF10                 | 59904618                                                                                                                                                                                                                                                                                                                                                                                                                                                                                                                      |
| Retaining ring, 23.9x15.2x2          | 59902689                                                                                                                                                                                                                                                                                                                                                                                                                                                                                                                      |
| Non-return valve                     | 59905714                                                                                                                                                                                                                                                                                                                                                                                                                                                                                                                      |
| Thread nipple, G1/2xM18x1            | 59911384                                                                                                                                                                                                                                                                                                                                                                                                                                                                                                                      |
| Cover flange                         | 59913432                                                                                                                                                                                                                                                                                                                                                                                                                                                                                                                      |
| Silencer                             | 59904792                                                                                                                                                                                                                                                                                                                                                                                                                                                                                                                      |
| Eccentric connector, G3/4xG1/2, DN15 | 59910254                                                                                                                                                                                                                                                                                                                                                                                                                                                                                                                      |
| Cover sleeve                         | 59912651                                                                                                                                                                                                                                                                                                                                                                                                                                                                                                                      |
| Key, SW30/34                         | 59912108                                                                                                                                                                                                                                                                                                                                                                                                                                                                                                                      |
|                                      | Lever, L=50, M5 IG Screw, M5x35 O-ring, d 3x1.5 Cap Cap White Discontinued Cap Black Discontinued Covering cap Bearing ring O-ring, d 38x2 Screw, M42x1, SW34 Cartridge, 3.5 Eco Cartridge, 3.5 Classic Temperature adjustment limiter O-ring, d 28.24x2.62 Discontinued O-ring, d 10.10x1.60 Discontinued Collar Discontinued Connection nut, G3/4, AF30 Seat, G1/2, L, WAF10 Retaining ring, 23.9x15.2x2 Non-return valve Thread nipple, G1/2xM18x1 Cover flange Silencer Eccentric connector, G3/4xG1/2, DN15 Cover sleeve |