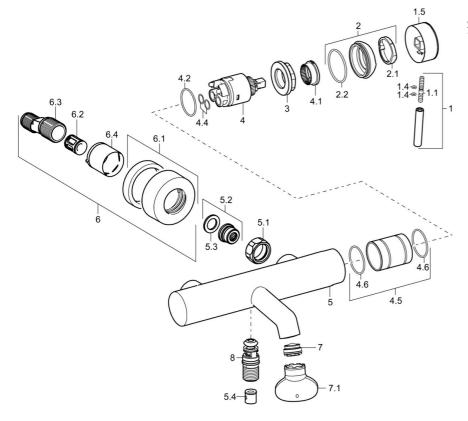

#### SP51852173

|      | Naam                                     | Code     |
|------|------------------------------------------|----------|
| 1    | Hendel, L=50, M5 IG                      | 59913335 |
| 1.1  | Schroef, M5x35                           | 59913299 |
| 1.4  | O-ring, d 3x1.5                          | 59913100 |
| 1.5  | Kap Chroom                               | 59913332 |
| 1.5  | Kap Wit Stopgezet                        | 59913334 |
| 1.5  | Kap Zwart Stopgezet                      | 59913333 |
| 2    | Kap Chroom                               | 59913364 |
| 2.1  | Glijring wit                             | 59913363 |
| 2.2  | O-ring, d 38x2                           | 59913212 |
| 3    | Schroef, M42x1, SW34                     | 59913365 |
| 4    | Binnenwerk, 3.5 Eco                      | 59912324 |
| 4    | Binnenwerk, 3.5 Classic                  | 59913075 |
| 4.1  | Temperature adjustment limiter           | 59912325 |
| 4.2  | O-ring, d 28.24x2.62 Stopgezet           | 59912590 |
| 4.4  | O-ring, d 10.10x1.60 Stopgezet           | 59905072 |
| 4.5  | Collar Stopgezet                         | 59913433 |
| 5.1  | Aansluiting moer, G3/4, AF30             | 59902230 |
| 5.2  | Zetel, G1/2, L, WAF10                    | 59904618 |
| 5.3  | Borgring, 23.9x15.2x2                    | 59902689 |
| 5.4  | Terugslagklep                            | 59905714 |
| 6.1  | Afdekplaat Chroom                        | 59913432 |
| 6.2  | Geluiddemper                             | 59904792 |
| 6.3  | Excentrieke aansluiting, G3/4xG1/2, DN15 | 59910254 |
| 6.4  | Rosassen Chroom                          | 59912651 |
| 7    | Mousseur, M24x1 C                        | 59913131 |
| 7.1  | Schuimstralersleutel, M24x1              | 59913134 |
| 8    | Omsteller Chroom                         | 59913101 |
| N.I. | Sleutel, SW30/34                         | 59912108 |
|      |                                          |          |