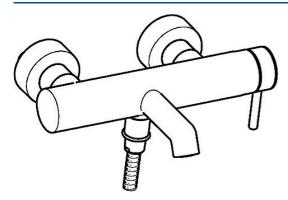

# 51852177 HANSADESIGNO - Vaňová a sprchová batéria Ukončené

EAN: 4015474180536 static.hansa.com/51852177

- Sprcha a vaňa
- Jednopáková s bočným ovládaním
- Nástenná montáž

- Chróm
- Spätný ventil (-y)
- Tlmiče