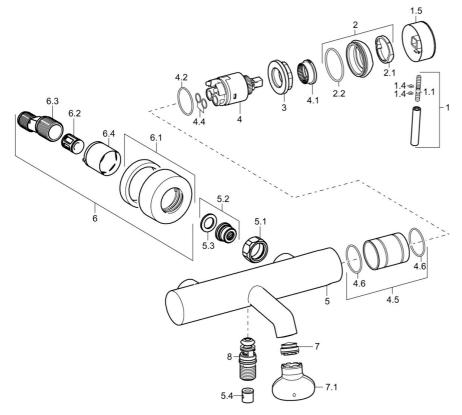

### SP51852173

|      | Názov                               | Kód      |
|------|-------------------------------------|----------|
| 1    | Ovládacia rukoväť, L=50, M5 IG      | 59913335 |
| 1.1  | Skrutka, M5x35                      | 59913299 |
| 1.4  | O-krúžok, d 3x1.5                   | 59913100 |
| 1.5  | Klobúk,krytka                       | 59913332 |
| 1.5  | Klobúk,krytka Biela Ukončené        | 59913334 |
| 1.5  | Klobúk,krytka Čierna Ukončené       | 59913333 |
| 2    | Krytka                              | 59913364 |
|      | Trecí krúžok                        |          |
| 2.1  |                                     | 59913363 |
| 2.2  | O-krúžok, d 38x2                    | 59913212 |
| 3    | Skrutka, M42x1, SW34                | 59913365 |
| 4    | Kartuš, 3.5 Eco                     | 59912324 |
| 4    | Kartuš, 3.5 Classic                 | 59913075 |
| 4.1  | Temperature adjustment limiter      | 59912325 |
| 4.2  | O-krúžok, d 28.24x2.62 Ukončené     | 59912590 |
| 4.4  | O-krúžok, d 10.10x1.60 Ukončené     | 59905072 |
| 4.5  | Ukončené                            | 59913433 |
| 5.1  | Pripojovacie matice, G3/4, AF30     | 59902230 |
| 5.2  | , G1/2, L, WAF10                    | 59904618 |
| 5.3  | Tesniaci krúžok, 23.9x15.2x2        | 59902689 |
| 5.4  | Spätný ventil                       | 59905714 |
| 6.1  | Kryt príruby                        | 59913432 |
| 6.2  | Tlmič                               | 59904792 |
| 6.3  | Excentrická spojka, G3/4xG1/2, DN15 | 59910254 |
| 6.4  | Ružice                              | 59912651 |
| 7    | Aerator, M24x1 C                    | 59913131 |
| 7.1  | Kľúč k aerátoru, M24x1              | 59913134 |
| 8    | Prepínač                            | 59913101 |
| N.I. | Kľúč, SW30/34                       | 59912108 |
|      |                                     |          |