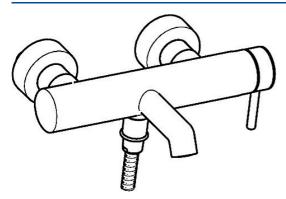

# 51852177 HANSADESIGNO - Bad/douchemengkraan Stopgezet

EAN: 4015474180536 static.hansa.com/51852177

- Bad en douche
- Eengreeps, zijbediend
- Wandmontage

- Chroom
- Terugslagklep
- Geluidsdemper(s)