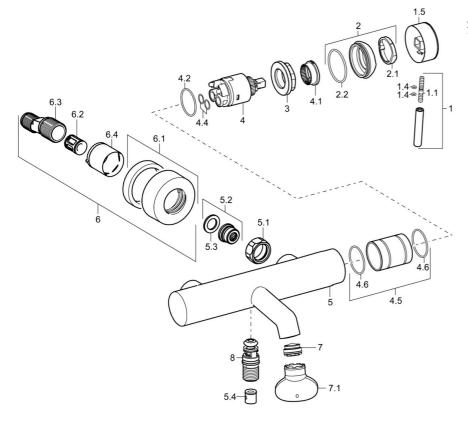

### Reserveonderdelen

#### SP51852173

|      | Naam                                     | Code     |
|------|------------------------------------------|----------|
| 1    | Hendel, L=50, M5 IG                      | 59913335 |
| 1.1  | Schroef, M5x35                           | 59913299 |
| 1.4  | O-ring, d 3x1.5                          | 59913100 |
| 1.5  | Kap Chroom                               | 59913332 |
| 1.5  | Kap Wit Stopgezet                        | 59913334 |
| 1.5  | Kap Zwart Stopgezet                      | 59913333 |
| 2    | Kap Chroom                               | 59913364 |
| 2.1  | Glijring wit                             | 59913363 |
| 2.2  | O-ring, d 38x2                           | 59913212 |
| 3    | Schroef, M42x1, SW34                     | 59913365 |
| 4    | Binnenwerk, 3.5 Eco                      | 59912324 |
| 4    | Binnenwerk, 3.5 Classic                  | 59913075 |
| 4.1  | Temperature adjustment limiter           | 59912325 |
| 4.2  | O-ring, d 28.24x2.62 Stopgezet           | 59912590 |
| 4.4  | O-ring, d 10.10x1.60 Stopgezet           | 59905072 |
| 4.5  | Collar Stopgezet                         | 59913433 |
| 5.1  | Aansluiting moer, G3/4, AF30             | 59902230 |
| 5.2  | Zetel, G1/2, L, WAF10                    | 59904618 |
| 5.3  | Borgring, 23.9x15.2x2                    | 59902689 |
| 5.4  | Terugslagklep                            | 59905714 |
| 6.1  | Afdekplaat Chroom                        | 59913432 |
| 6.2  | Geluiddemper                             | 59904792 |
| 6.3  | Excentrieke aansluiting, G3/4xG1/2, DN15 | 59910254 |
| 6.4  | Rosassen Chroom                          | 59912651 |
| 7    | Mousseur, M24x1 C                        | 59913131 |
| 7.1  | Schuimstralersleutel, M24x1              | 59913134 |
| 8    | Omsteller Chroom                         | 59913101 |
| N.I. | Sleutel, SW30/34                         | 59912108 |
|      |                                          |          |