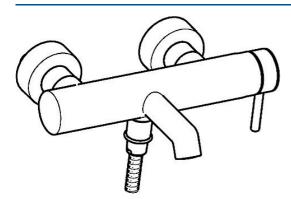

# 51852177 HANSADESIGNO - Bath and shower faucet Discontinued

EAN: 4015474180536 static.hansa.com/51852177

- Bathtub & Shower
- Single-lever, side operated
- Wall mounted

- Chrome
- Non-return valve(s)
- Silencer(s)