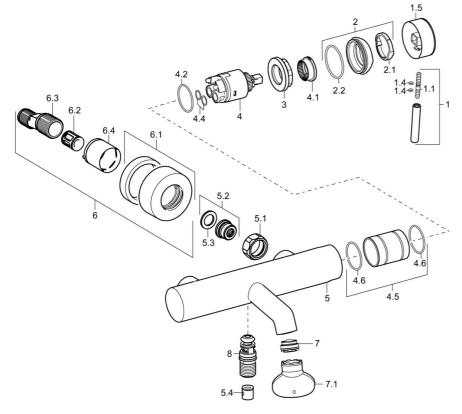

# **Spare parts**

### SP51852173

|      | Name                                 | Code     |
|------|--------------------------------------|----------|
| 1    | Lever, L=50, M5 IG                   | 59913335 |
| 1.1  | Screw, M5x35                         | 59913299 |
| 1.4  | O-ring, d 3x1.5                      | 59913100 |
| 1.5  | Сар                                  | 59913332 |
| 1.5  | Cap White Discontinued               | 59913334 |
| 1.5  | Cap Black Discontinued               | 59913333 |
| 2    | Covering cap                         | 59913364 |
| 2.1  | Bearing ring                         | 59913363 |
| 2.2  | O-ring, d 38x2                       | 59913212 |
| 3    | Screw, M42x1, SW34                   | 59913365 |
| 4    | Cartridge, 3.5 Eco                   | 59912324 |
| 4    | Cartridge, 3.5 Classic               | 59913075 |
| 4.1  | Temperature adjustment limiter       | 59912325 |
| 4.2  | O-ring, d 28.24x2.62 Discontinued    | 59912590 |
| 4.4  | O-ring, d 10.10x1.60 Discontinued    | 59905072 |
| 4.5  | Collar Discontinued                  | 59913433 |
| 5.1  | Connection nut, G3/4, AF30           | 59902230 |
| 5.2  | Seat, G1/2, L, WAF10                 | 59904618 |
| 5.3  | Retaining ring, 23.9x15.2x2          | 59902689 |
| 5.4  | Non-return valve                     | 59905714 |
| 6.1  | Cover flange                         | 59913432 |
| 6.2  | Silencer                             | 59904792 |
| 6.3  | Eccentric connector, G3/4xG1/2, DN15 | 59910254 |
| 6.4  | Cover sleeve                         | 59912651 |
| 7    | Aerator, M24x1 C                     | 59913131 |
| 7.1  | Key for aerator, M24x1               | 59913134 |
| 8    | Diverter                             | 59913101 |
| N.I. | Key, SW30/34                         | 59912108 |
|      |                                      |          |