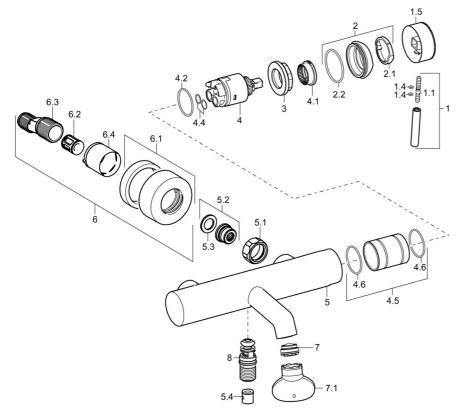

# Ersatzteile

## SP51852173

|      | Name                                | ArtNr.   |
|------|-------------------------------------|----------|
| 1    | Hebel, L=50, M5 IG                  | 59913335 |
| 1.1  | Schraube, M5x35                     | 59913299 |
| 1.4  | O-Ring, d 3x1.5                     | 59913100 |
| 1.5  | Abdeckkappe                         | 59913332 |
| 1.5  | Abdeckkappe Weiss Ausgelaufen       | 59913334 |
| 1.5  | Abdeckkappe Schwarz Ausgelaufen     | 59913333 |
| 2    | Abdeckkappe                         | 59913364 |
| 2.1  | Gleitring                           | 59913363 |
| 2.2  | O-Ring, d 38x2                      | 59913212 |
| 3    | Schraube, M42x1, SW34               | 59913365 |
| 4    | Kartusche, 3.5 Eco                  | 59912324 |
| 4    | Kartusche, 3.5 Classic              | 59913075 |
| 4.1  | Temperatur-Anschlagring             | 59912325 |
| 4.2  | O-Ring, d 28.24x2.62 Ausgelaufen    | 59912590 |
| 4.4  | O-Ring, d 10.10x1.60 Ausgelaufen    | 59905072 |
| 4.5  | Collar Ausgelaufen                  | 59913433 |
| 5.1  | Anschlussmutter, G3/4, AF30         | 59902230 |
| 5.2  | Sitz, G1/2, L, WAF10                | 59904618 |
| 5.3  | Haltering, 23.9x15.2x2              | 59902689 |
| 5.4  | Rückflussverhinderer                | 59905714 |
| 6.1  | Rosette                             | 59913432 |
| 6.2  | Schalldämpfer                       | 59904792 |
| 6.3  | Exzenter-Anschluss, G3/4xG1/2, DN15 | 59910254 |
| 6.4  | Abdeckhülse                         | 59912651 |
| 7    | Luftsprudler, M24x1 C               | 59913131 |
| 7.1  | Schlüssel für Luftsprudler, M24x1   | 59913134 |
| 8    | Umsteller, automatisch              | 59913101 |
| N.I. | Schlüssel, SW30/34                  | 59912108 |
|      |                                     |          |