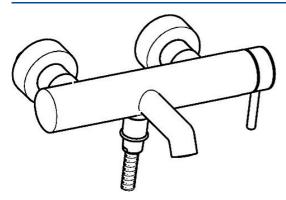

# 51852177 HANSADESIGNO - Wannenfüll- und Brausebatterie Ausgelaufen

EAN: 4015474180536 static.hansa.com/51852177

- Wanne & Dusche
- Einhebelmischer, Seitenbedient
- Wandmontage

- Chrom
- Rückflussverhinderer
- Schalldämpfer