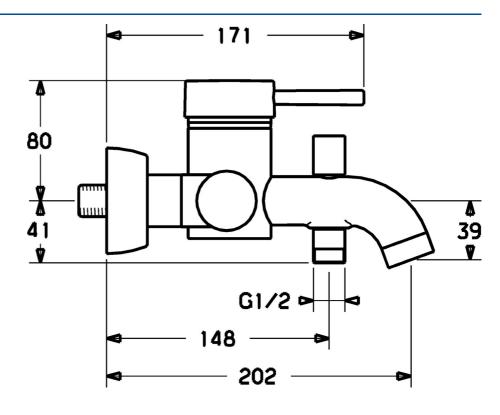

## **Technische Daten**

## Technische Eigenschaften

Warmwasserversorgung Arbeitsdruck Sicherungseinrichtung (EN1717) max. +80°C 0.5-10 bar EB