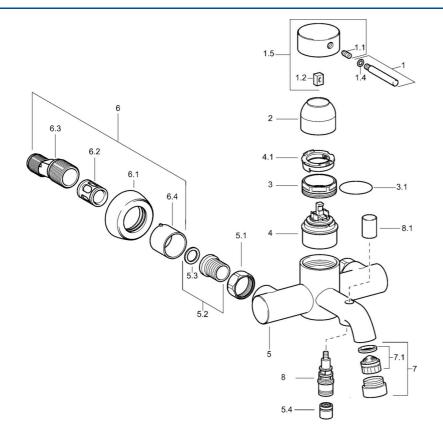

## K> HANSA

Ersatzteile

## SP51852101

| 31 31032101 |                                     |          |  |
|-------------|-------------------------------------|----------|--|
|             | Name                                | ArtNr.   |  |
| 1           | Hebel, 60 mm Ausgelaufen            | 59911882 |  |
| 1.1         | Schraube, M5x8, SW2.5               | 59904755 |  |
| 1.2         | Kunststoffadapter                   | 59904778 |  |
| 1.4         | O-Ring, d 6x1                       | 59912136 |  |
| 1.5         | Abdeckkappe Ausgelaufen             | 59912143 |  |
| 2           | Abdeckung Ausgelaufen               | 59912753 |  |
| 3           | Ringschraube, M50x1, SW45           | 59904775 |  |
| 3.1         | O-Ring, d 43x2.5                    | 59911166 |  |
| 4           | Kartusche, 4.8 eco                  | 59904601 |  |
| 4.1         | Warmwasser Begrenzer                | 59904759 |  |
| 5.1         | Anschlussmutter, G3/4, AF30         | 59902230 |  |
| 5.2         | Sitz, G1/2, L, WAF10                | 59904618 |  |
| 5.3         | Haltering, 23.9x15.2x2              | 59902689 |  |
| 5.4         | Rückflussverhinderer                | 59905714 |  |
| 6.1         | Rosette                             | 59912652 |  |
| 6.2         | Schalldämpfer                       | 59904792 |  |
| 6.3         | Exzenter-Anschluss, G3/4xG1/2, DN15 | 59910254 |  |
| 6.4         | Abdeckhülse                         | 59912651 |  |
| 7           | Befestigungsteil Ausgelaufen        | 59912704 |  |
| 7.1         | Luftsprudler, M28x1 C Ausgelaufen   | 59902089 |  |
| 8           | Umsteller, automatisch              | 59912706 |  |
| 8.1         | Knopf Ausgelaufen                   | 59912705 |  |
|             |                                     |          |  |