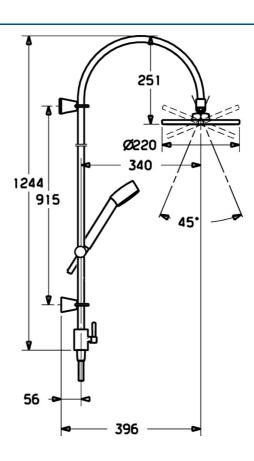

## Technické údaje

#### Technické vlastnosti

Dodávka teplej vody Pracovný tlak Spätná klapka (STN EN 1717) max. +65°C 0.5-10 bar EB