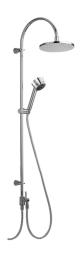

## 51840100 HANSADESIGNO - Sprchová súprava s dažďovou sprchou

Ukončené

EAN: 4015474075009 static.hansa.com/51840100

Nástenná montáž

• Chróm

Spätný ventil (-y)