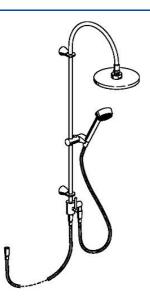

## 51840100 HANSADESIGNO - Sprchová súprava s dažďovou sprchou

Ukončené

EAN: 4015474075009 static.hansa.com/51840100

Nástenná montáž

• Chróm

Spätný ventil (-y)