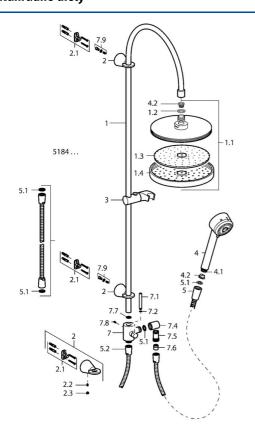

# Náhradné diely

### SP51840100

|      | Názov                                         | Kód      |
|------|-----------------------------------------------|----------|
| 1    | Sprchová sada Ukončené                        | 59912633 |
| 1.1  | Tanierová sprcha, d 220 mm                    | 59912432 |
| 1.2  | O-krúžok, 20x2                                | 59912435 |
| 1.3  | Tryska doska, (-2013)                         | 59912908 |
| 2    | Držiak spršky Ukončené                        | 59912637 |
| 2.1  | Upevňovací set Ukončené                       | 59912081 |
| 2.2  | Pin, M5x8 Ukončené                            | 59912082 |
| 2.3  | Vymedzovacia vložka Ukončené                  | 59912083 |
| 2.5  | Dodávka, L=5 Ukončené                         | 59912462 |
| 3    | Držiak sprchy Ukončené                        | 59912085 |
| 4    | Ručná sprcha Ukončené                         | 51170200 |
| 4.1  | Šróbenie pre pripojenie hadice, G1/2 Ukončené | 59912237 |
| 4.2  | Filtre                                        | 59906859 |
| 5    | Sprchová hadica, L=1250                       | 04120400 |
| 5.1  | Tesniaci krúžok, d 21x12x2                    | 59912304 |
| 5.2  | Sprchová hadica, L=1000                       | 59912631 |
| 6    | Upevňovací set Ukončené                       | 51900900 |
| 7    | Prepínač Ukončené                             | 59912634 |
| 7.1  | Ovládacia rukoväť, 60 mm Ukončené             | 59911882 |
| 7.2  | O-krúžok, d 6x1                               | 59912136 |
| 7.3  | O-krúžok, d 16x2                              | 59906703 |
| 7.5  | Závit bradavky, G1/2xM18x1                    | 59911384 |
| 7.6  | Spätný ventil                                 | 59905714 |
| 7.7  | O-krúžok, 17x4 Ukončené                       | 59912636 |
| 7.8  | Skrutka, M5x8, SW2.5                          | 59904755 |
| 7.9  | Skrutka Ukončené                              | 59912635 |
| N.I. | Ppripojovacie šróbenie, G1/2, M24x1           | 59913137 |