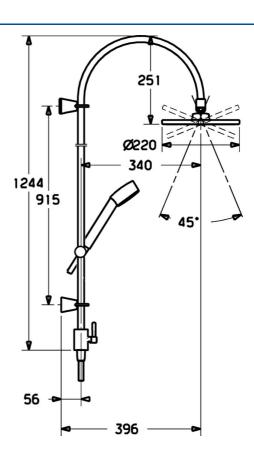

## **Technische gegevens**

## Technische eigenschappen

Warmwatertoevoer max. +65°C Werkdruk 0.5-10 bar Terugstroom beveiliging (EN1717) EB