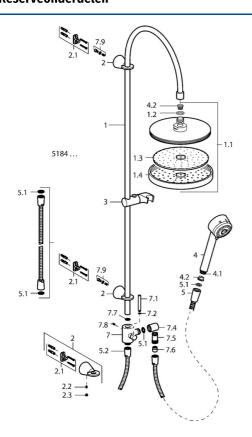

## Reserveonderdelen

## SP51840100

|      | Naam                                          | Code     |
|------|-----------------------------------------------|----------|
| 1    | Glijstang Chroom Stopgezet                    | 59912633 |
| 1.1  | Hoofddouche, d 220 mm Chroom                  | 59912432 |
| 1.2  | O-ring, 20x2                                  | 59912435 |
| 1.3  | Sproeikop, (-2013)                            | 59912908 |
| 2    | Muurhanger Stopgezet                          | 59912637 |
| 2.1  | Bevestigingsset Stopgezet                     | 59912081 |
| 2.2  | Pin, M5x8 Stopgezet                           | 59912082 |
| 2.3  | Binnendeel temperatuurhendel Chroom Stopgezet | 59912083 |
| 2.5  | Toevoer, L=5 Chroom Stopgezet                 | 59912462 |
| 3    | Douchehouder Chroom Stopgezet                 | 59912085 |
| 4    | Handdouche Chroom Stopgezet                   | 51170200 |
| 4.1  | Koppelstuk flexibel, G1/2 Stopgezet           | 59912237 |
| 4.2  | Filter sproeier                               | 59906859 |
| 5    | Doucheslang, L=1250 Chroom                    | 04120400 |
| 5.1  | Afdichtring, d 21x12x2                        | 59912304 |
| 5.2  | Doucheslang, L=1000                           | 59912631 |
| 6    | Bevestigingsset Stopgezet                     | 51900900 |
| 7    | Omsteller Stopgezet                           | 59912634 |
| 7.1  | Hendel, 60 mm Chroom Stopgezet                | 59911882 |
| 7.2  | O-ring, d 6x1                                 | 59912136 |
| 7.3  | O-ring, d 16x2                                | 59906703 |
| 7.5  | Schroefdraad tepel, G1/2xM18x1                | 59911384 |
| 7.6  | Terugslagklep                                 | 59905714 |
| 7.7  | O-ring, 17x4 Stopgezet                        | 59912636 |
| 7.8  | Schroef, M5x8, SW2.5                          | 59904755 |
| 7.9  | Schroef Stopgezet                             | 59912635 |
| N.I. | Aansluitnippel, G1/2, M24x1 Chroom            | 59913137 |