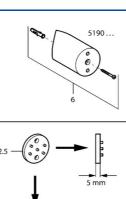

## SP51840100

|      | Naam                                          | Code     |
|------|-----------------------------------------------|----------|
| 1    | Glijstang Chroom Stopgezet                    | 59912633 |
| 1.1  | Hoofddouche, d 220 mm Chroom                  | 59912432 |
| 1.2  | O-ring, 20x2                                  | 59912435 |
| 1.3  | Sproeikop, (-2013)                            | 59912908 |
| 2    | Muurhanger Stopgezet                          | 59912637 |
| 2.1  | Bevestigingsset Stopgezet                     | 59912081 |
| 2.2  | Pin, M5x8 Stopgezet                           | 59912082 |
| 2.3  | Binnendeel temperatuurhendel Chroom Stopgezet | 59912083 |
| 2.5  | Toevoer, L=5 Chroom Stopgezet                 | 59912462 |
| 3    | Douchehouder Chroom Stopgezet                 | 59912085 |
| 4    | Handdouche Chroom Stopgezet                   | 51170200 |
| 4.1  | Koppelstuk flexibel, G1/2 Stopgezet           | 59912237 |
| 4.2  | Filter sproeier                               | 59906859 |
| 5    | Doucheslang, L=1250 Chroom                    | 04120400 |
| 5.1  | Afdichtring, d 21x12x2                        | 59912304 |
| 5.2  | Doucheslang, L=1000                           | 59912631 |
| 6    | Bevestigingsset Stopgezet                     | 51900900 |
| 7    | Omsteller Stopgezet                           | 59912634 |
| 7.1  | Hendel, 60 mm Chroom Stopgezet                | 59911882 |
| 7.2  | O-ring, d 6x1                                 | 59912136 |
| 7.3  | O-ring, d 16x2                                | 59906703 |
| 7.5  | Schroefdraad tepel, G1/2xM18x1                | 59911384 |
| 7.6  | Terugslagklep                                 | 59905714 |
| 7.7  | O-ring, 17x4 Stopgezet                        | 59912636 |
| 7.8  | Schroef, M5x8, SW2.5                          | 59904755 |
| 7.9  | Schroef Stopgezet                             | 59912635 |
| N.I. | Aansluitnippel, G1/2, M24x1 Chroom            | 59913137 |