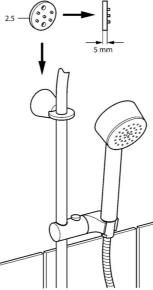

## SP51840100

|      | Naam                                          | Code     |
|------|-----------------------------------------------|----------|
| 1    | Glijstang Chroom Stopgezet                    | 59912633 |
| 1.1  | Hoofddouche, d 220 mm Chroom                  | 59912432 |
| 1.2  | O-ring, 20x2                                  | 59912435 |
| 1.3  | Sproeikop, (-2013)                            | 59912908 |
| 2    | Muurhanger Stopgezet                          | 59912637 |
| 2.1  | Bevestigingsset Stopgezet                     | 59912081 |
| 2.2  | Pin, M5x8 Stopgezet                           | 59912082 |
| 2.3  | Binnendeel temperatuurhendel Chroom Stopgezet | 59912083 |
| 2.5  | Toevoer, L=5 Chroom Stopgezet                 | 59912462 |
| 3    | Douchehouder Chroom Stopgezet                 | 59912085 |
| 4    | Handdouche Chroom Stopgezet                   | 51170200 |
| 4.1  | Koppelstuk flexibel, G1/2 Stopgezet           | 59912237 |
| 4.2  | Filter sproeier                               | 59906859 |
| 5    | Doucheslang, L=1250 Chroom                    | 04120400 |
| 5.1  | Afdichtring, d 21x12x2                        | 59912304 |
| 5.2  | Doucheslang, L=1000                           | 59912631 |
| 6    | Bevestigingsset Stopgezet                     | 51900900 |
| 7    | Omsteller Stopgezet                           | 59912634 |
| 7.1  | Hendel, 60 mm Chroom Stopgezet                | 59911882 |
| 7.2  | O-ring, d 6x1                                 | 59912136 |
| 7.3  | O-ring, d 16x2                                | 59906703 |
| 7.5  | Schroefdraad tepel, G1/2xM18x1                | 59911384 |
| 7.6  | Terugslagklep                                 | 59905714 |
| 7.7  | O-ring, 17x4 Stopgezet                        | 59912636 |
| 7.8  | Schroef, M5x8, SW2.5                          | 59904755 |
| 7.9  | Schroef Stopgezet                             | 59912635 |
| N.I. | Aansluitnippel, G1/2, M24x1 Chroom            | 59913137 |