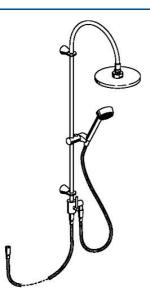

## SP51840100

|      | Name                             | Code     |
|------|----------------------------------|----------|
| 1    | Shower rail Discontinued         | 59912633 |
| 1.1  | Headshower, d 220 mm             | 59912432 |
| 1.2  | O-ring, 20x2                     | 59912435 |
| 1.3  | Nozzle plate, (-2013)            | 59912908 |
| 2    | Wall hanger Discontinued         | 59912637 |
| 2.1  | Fixing set Discontinued          | 59912081 |
| 2.2  | Pin, M5x8 Discontinued           | 59912082 |
| 2.3  | Cover plug Discontinued          | 59912083 |
| 2.5  | Supply, L=5 Discontinued         | 59912462 |
| 3    | Hand shower holder Discontinued  | 59912085 |
| 4    | Hand shower Discontinued         | 51170200 |
| 4.1  | Hose coupling, G1/2 Discontinued | 59912237 |
| 4.2  | Strainer                         | 59906859 |
| 5    | Shower hose, L=1250              | 04120400 |
| 5.1  | Gasket ring, d 21x12x2           | 59912304 |
| 5.2  | Shower hose, L=1000              | 59912631 |
| 6    | Fixing set Discontinued          | 51900900 |
| 7    | Diverter Discontinued            | 59912634 |
| 7.1  | Lever, 60 mm Discontinued        | 59911882 |
| 7.2  | O-ring, d 6x1                    | 59912136 |
| 7.3  | O-ring, d 16x2                   | 59906703 |
| 7.5  | Thread nipple, G1/2xM18x1        | 59911384 |
| 7.6  | Non-return valve                 | 59905714 |
| 7.7  | O-ring, 17x4 Discontinued        | 59912636 |
| 7.8  | Screw, M5x8, SW2.5               | 59904755 |
| 7.9  | Screw Discontinued               | 59912635 |
| N.I. | Connection nipple, G1/2, M24x1   | 59913137 |