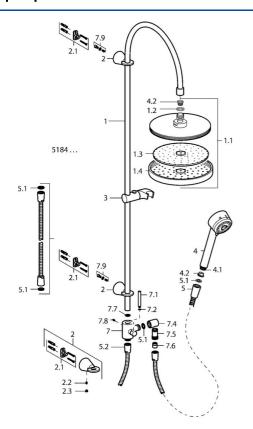

## SP51840100

|      | Name                             | Code     |
|------|----------------------------------|----------|
| 1    | Shower rail Discontinued         | 59912633 |
| 1.1  | Headshower, d 220 mm             | 59912432 |
| 1.2  | O-ring, 20x2                     | 59912435 |
| 1.3  | Nozzle plate, (-2013)            | 59912908 |
| 2    | Wall hanger Discontinued         | 59912637 |
| 2.1  | Fixing set Discontinued          | 59912081 |
| 2.2  | Pin, M5x8 Discontinued           | 59912082 |
| 2.3  | Cover plug Discontinued          | 59912083 |
| 2.5  | Supply, L=5 Discontinued         | 59912462 |
| 3    | Hand shower holder Discontinued  | 59912085 |
| 4    | Hand shower Discontinued         | 51170200 |
| 4.1  | Hose coupling, G1/2 Discontinued | 59912237 |
| 4.2  | Strainer                         | 59906859 |
| 5    | Shower hose, L=1250              | 04120400 |
| 5.1  | Gasket ring, d 21x12x2           | 59912304 |
| 5.2  | Shower hose, L=1000              | 59912631 |
| 6    | Fixing set Discontinued          | 51900900 |
| 7    | Diverter Discontinued            | 59912634 |
| 7.1  | Lever, 60 mm Discontinued        | 59911882 |
| 7.2  | O-ring, d 6x1                    | 59912136 |
| 7.3  | O-ring, d 16x2                   | 59906703 |
| 7.5  | Thread nipple, G1/2xM18x1        | 59911384 |
| 7.6  | Non-return valve                 | 59905714 |
| 7.7  | O-ring, 17x4 Discontinued        | 59912636 |
| 7.8  | Screw, M5x8, SW2.5               | 59904755 |
| 7.9  | Screw Discontinued               | 59912635 |
| N.I. | Connection nipple, G1/2, M24x1   | 59913137 |