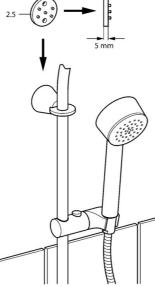

## SP51840100

|      | Name                             | Code     |
|------|----------------------------------|----------|
| 1    | Shower rail Discontinued         | 59912633 |
| 1.1  | Headshower, d 220 mm             | 59912432 |
| 1.2  | O-ring, 20x2                     | 59912435 |
| 1.3  | Nozzle plate, (-2013)            | 59912908 |
| 2    | Wall hanger Discontinued         | 59912637 |
| 2.1  | Fixing set Discontinued          | 59912081 |
| 2.2  | Pin, M5x8 Discontinued           | 59912082 |
| 2.3  | Cover plug Discontinued          | 59912083 |
| 2.5  | Supply, L=5 Discontinued         | 59912462 |
| 3    | Hand shower holder Discontinued  | 59912085 |
| 4    | Hand shower Discontinued         | 51170200 |
| 4.1  | Hose coupling, G1/2 Discontinued | 59912237 |
| 4.2  | Strainer                         | 59906859 |
| 5    | Shower hose, L=1250              | 04120400 |
| 5.1  | Gasket ring, d 21x12x2           | 59912304 |
| 5.2  | Shower hose, L=1000              | 59912631 |
| 6    | Fixing set Discontinued          | 51900900 |
| 7    | Diverter Discontinued            | 59912634 |
| 7.1  | Lever, 60 mm Discontinued        | 59911882 |
| 7.2  | O-ring, d 6x1                    | 59912136 |
| 7.3  | O-ring, d 16x2                   | 59906703 |
| 7.5  | Thread nipple, G1/2xM18x1        | 59911384 |
| 7.6  | Non-return valve                 | 59905714 |
| 7.7  | O-ring, 17x4 Discontinued        | 59912636 |
| 7.8  | Screw, M5x8, SW2.5               | 59904755 |
| 7.9  | Screw Discontinued               | 59912635 |
| N.I. | Connection nipple, G1/2, M24x1   | 59913137 |