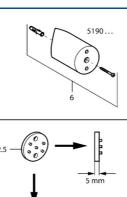

## SP51840100

|      | Name                             | Code     |
|------|----------------------------------|----------|
| 1    | Shower rail Discontinued         | 59912633 |
| 1.1  | Headshower, d 220 mm             | 59912432 |
| 1.2  | O-ring, 20x2                     | 59912435 |
| 1.3  | Nozzle plate, (-2013)            | 59912908 |
| 2    | Wall hanger Discontinued         | 59912637 |
| 2.1  | Fixing set Discontinued          | 59912081 |
| 2.2  | Pin, M5x8 Discontinued           | 59912082 |
| 2.3  | Cover plug Discontinued          | 59912083 |
| 2.5  | Supply, L=5 Discontinued         | 59912462 |
| 3    | Hand shower holder Discontinued  | 59912085 |
| 4    | Hand shower Discontinued         | 51170200 |
| 4.1  | Hose coupling, G1/2 Discontinued | 59912237 |
| 4.2  | Strainer                         | 59906859 |
| 5    | Shower hose, L=1250              | 04120400 |
| 5.1  | Gasket ring, d 21x12x2           | 59912304 |
| 5.2  | Shower hose, L=1000              | 59912631 |
| 6    | Fixing set Discontinued          | 51900900 |
| 7    | Diverter Discontinued            | 59912634 |
| 7.1  | Lever, 60 mm Discontinued        | 59911882 |
| 7.2  | O-ring, d 6x1                    | 59912136 |
| 7.3  | O-ring, d 16x2                   | 59906703 |
| 7.5  | Thread nipple, G1/2xM18x1        | 59911384 |
| 7.6  | Non-return valve                 | 59905714 |
| 7.7  | O-ring, 17x4 Discontinued        | 59912636 |
| 7.8  | Screw, M5x8, SW2.5               | 59904755 |
| 7.9  | Screw Discontinued               | 59912635 |
| N.I. | Connection nipple, G1/2, M24x1   | 59913137 |