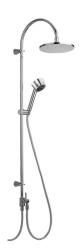

## SP51840100

|      | Name                             | Code     |
|------|----------------------------------|----------|
| 1    | Shower rail Discontinued         | 59912633 |
| 1.1  | Headshower, d 220 mm             | 59912432 |
| 1.2  | O-ring, 20x2                     | 59912435 |
| 1.3  | Nozzle plate, (-2013)            | 59912908 |
| 2    | Wall hanger Discontinued         | 59912637 |
| 2.1  | Fixing set Discontinued          | 59912081 |
| 2.2  | Pin, M5x8 Discontinued           | 59912082 |
| 2.3  | Cover plug Discontinued          | 59912083 |
| 2.5  | Supply, L=5 Discontinued         | 59912462 |
| 3    | Hand shower holder Discontinued  | 59912085 |
| 4    | Hand shower Discontinued         | 51170200 |
| 4.1  | Hose coupling, G1/2 Discontinued | 59912237 |
| 4.2  | Strainer                         | 59906859 |
| 5    | Shower hose, L=1250              | 04120400 |
| 5.1  | Gasket ring, d 21x12x2           | 59912304 |
| 5.2  | Shower hose, L=1000              | 59912631 |
| 6    | Fixing set Discontinued          | 51900900 |
| 7    | Diverter Discontinued            | 59912634 |
| 7.1  | Lever, 60 mm Discontinued        | 59911882 |
| 7.2  | O-ring, d 6x1                    | 59912136 |
| 7.3  | O-ring, d 16x2                   | 59906703 |
| 7.5  | Thread nipple, G1/2xM18x1        | 59911384 |
| 7.6  | Non-return valve                 | 59905714 |
| 7.7  | O-ring, 17x4 Discontinued        | 59912636 |
| 7.8  | Screw, M5x8, SW2.5               | 59904755 |
| 7.9  | Screw Discontinued               | 59912635 |
| N.I. | Connection nipple, G1/2, M24x1   | 59913137 |