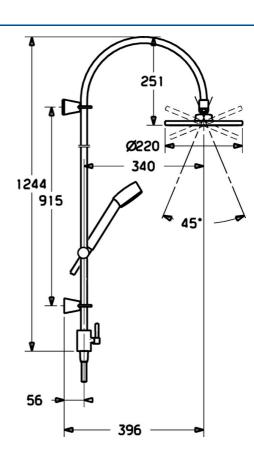

## SP51840100

|      | Name                             | Code     |
|------|----------------------------------|----------|
| 1    | Shower rail Discontinued         | 59912633 |
| 1.1  | Headshower, d 220 mm             | 59912432 |
| 1.2  | O-ring, 20x2                     | 59912435 |
| 1.3  | Nozzle plate, (-2013)            | 59912908 |
| 2    | Wall hanger Discontinued         | 59912637 |
| 2.1  | Fixing set Discontinued          | 59912081 |
| 2.2  | Pin, M5x8 Discontinued           | 59912082 |
| 2.3  | Cover plug Discontinued          | 59912083 |
| 2.5  | Supply, L=5 Discontinued         | 59912462 |
| 3    | Hand shower holder Discontinued  | 59912085 |
| 4    | Hand shower Discontinued         | 51170200 |
| 4.1  | Hose coupling, G1/2 Discontinued | 59912237 |
| 4.2  | Strainer                         | 59906859 |
| 5    | Shower hose, L=1250              | 04120400 |
| 5.1  | Gasket ring, d 21x12x2           | 59912304 |
| 5.2  | Shower hose, L=1000              | 59912631 |
| 6    | Fixing set Discontinued          | 51900900 |
| 7    | Diverter Discontinued            | 59912634 |
| 7.1  | Lever, 60 mm Discontinued        | 59911882 |
| 7.2  | O-ring, d 6x1                    | 59912136 |
| 7.3  | O-ring, d 16x2                   | 59906703 |
| 7.5  | Thread nipple, G1/2xM18x1        | 59911384 |
| 7.6  | Non-return valve                 | 59905714 |
| 7.7  | O-ring, 17x4 Discontinued        | 59912636 |
| 7.8  | Screw, M5x8, SW2.5               | 59904755 |
| 7.9  | Screw Discontinued               | 59912635 |
| N.I. | Connection nipple, G1/2, M24x1   | 59913137 |