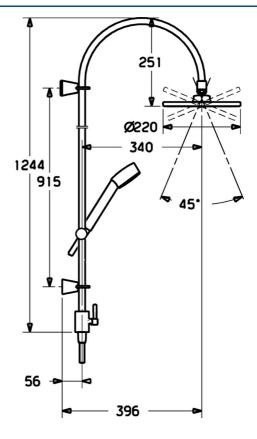

### Technische Eigenschaften

Warmwasserversorgung Arbeitsdruck Sicherungseinrichtung (EN1717) max. +65°C 0.5-10 bar EB