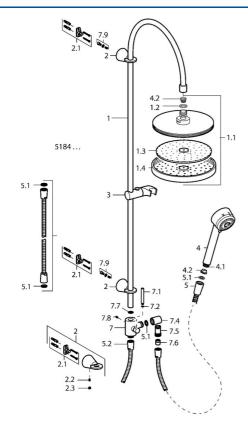

### SP51840100

|      | Name                               | ArtNr.   |
|------|------------------------------------|----------|
| 1    | Wandstange Ausgelaufen             | 59912633 |
| 1.1  | Kopfbrause, d 220 mm               | 59912432 |
| 1.2  | O-Ring, 20x2                       | 59912435 |
| 1.3  | Düsenplatte, (-2013)               | 59912908 |
| 2    | Wandhalter Ausgelaufen             | 59912637 |
| 2.1  | Befestigungssatz Ausgelaufen       | 59912081 |
| 2.2  | Stift, M5x8 Ausgelaufen            | 59912082 |
| 2.3  | Abdeckstopfen Ausgelaufen          | 59912083 |
| 2.5  | Zubehörteil, L=5 Ausgelaufen       | 59912462 |
| 3    | Halter Handbrause Ausgelaufen      | 59912085 |
| 4    | Handbrause Ausgelaufen             | 51170200 |
| 4.1  | Schlauchanschluß, G1/2 Ausgelaufen | 59912237 |
| 4.2  | Sieb                               | 59906859 |
| 5    | Schlauch, L=1250                   | 04120400 |
| 5.1  | Dichtungsring, d 21x12x2           | 59912304 |
| 5.2  | Schlauch, L=1000                   | 59912631 |
| 6    | Befestigungssatz Ausgelaufen       | 51900900 |
| 7    | Umsteller, automatisch Ausgelaufen | 59912634 |
| 7.1  | Hebel, 60 mm Ausgelaufen           | 59911882 |
| 7.2  | O-Ring, d 6x1                      | 59912136 |
| 7.3  | O-Ring, d 16x2                     | 59906703 |
| 7.5  | Gewindenippel, G1/2xM18x1          | 59911384 |
| 7.6  | Rückflussverhinderer               | 59905714 |
| 7.7  | O-Ring, 17x4 Ausgelaufen           | 59912636 |
| 7.8  | Schraube, M5x8, SW2.5              | 59904755 |
| 7.9  | Schraube Ausgelaufen               | 59912635 |
| N.I. | Anschlussnippel, G1/2, M24x1       | 59913137 |
|      |                                    |          |