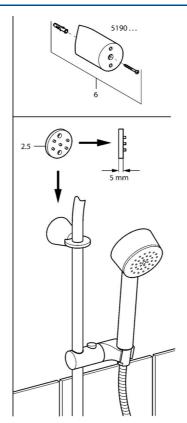

### SP51840100

|      | Name                               | ArtNr.   |
|------|------------------------------------|----------|
| 1    | Wandstange Ausgelaufen             | 59912633 |
| 1.1  | Kopfbrause, d 220 mm               | 59912432 |
| 1.2  | O-Ring, 20x2                       | 59912435 |
| 1.3  | Düsenplatte, (-2013)               | 59912908 |
| 2    | Wandhalter Ausgelaufen             | 59912637 |
| 2.1  | Befestigungssatz Ausgelaufen       | 59912081 |
| 2.2  | Stift, M5x8 Ausgelaufen            | 59912082 |
| 2.3  | Abdeckstopfen Ausgelaufen          | 59912083 |
| 2.5  | Zubehörteil, L=5 Ausgelaufen       | 59912462 |
| 3    | Halter Handbrause Ausgelaufen      | 59912085 |
| 4    | Handbrause Ausgelaufen             | 51170200 |
| 4.1  | Schlauchanschluß, G1/2 Ausgelaufen | 59912237 |
| 4.2  | Sieb                               | 59906859 |
| 5    | Schlauch, L=1250                   | 04120400 |
| 5.1  | Dichtungsring, d 21x12x2           | 59912304 |
| 5.2  | Schlauch, L=1000                   | 59912631 |
| 6    | Befestigungssatz Ausgelaufen       | 51900900 |
| 7    | Umsteller, automatisch Ausgelaufen | 59912634 |
| 7.1  | Hebel, 60 mm Ausgelaufen           | 59911882 |
| 7.2  | O-Ring, d 6x1                      | 59912136 |
| 7.3  | O-Ring, d 16x2                     | 59906703 |
| 7.5  | Gewindenippel, G1/2xM18x1          | 59911384 |
| 7.6  | Rückflussverhinderer               | 59905714 |
| 7.7  | O-Ring, 17x4 Ausgelaufen           | 59912636 |
| 7.8  | Schraube, M5x8, SW2.5              | 59904755 |
| 7.9  | Schraube Ausgelaufen               | 59912635 |
| N.I. | Anschlussnippel, G1/2, M24x1       | 59913137 |
|      |                                    |          |