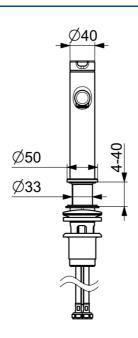

## Technické vlastnosti

Veľkosť DN (menovitý rozmer)DN15Dodávka teplej vodymax. +70°CPracovný tlak0.5-10 barSpojovacia veľkosťG3/8Projection125 mmSpätná klapka (STN EN 1717)AAMateriálMosadz