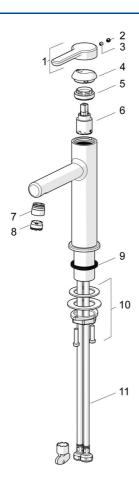

# Náhradné diely

# SP51882293

|    | Názov                                    | Kód      |
|----|------------------------------------------|----------|
| 01 | Ovládacia rukoväť Ukončené               | 59914637 |
| 02 | Vymedzovacia vložka                      | 59913762 |
| 03 | Skrutka, M5x8, SW2.5                     | 59904755 |
| 04 | Krytka                                   | 59914638 |
| 05 | Prítlačná matica, M32x1, SW24            | 59913958 |
| 06 | Kartuš, 2.5                              | 59913914 |
| 07 | Fitting ring for aerator                 | 59914645 |
| 08 | Aerator, M18.5x1, TJ                     | 59913366 |
| 09 | Gumové tesnenie                          | 59914650 |
| 10 | Upevňovací set                           | 59913371 |
| 11 | Flexibilná hadička. L=475. G3/8-M10x1 LH | 59914468 |