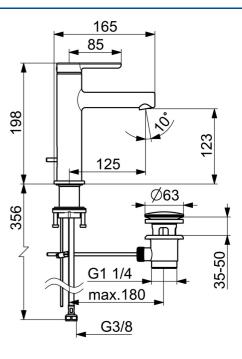

## Technické vlastnosti

Veľkosť DN (menovitý rozmer)DN15Dodávka teplej vodymax. +70°CPracovný tlak0.5-10 barSpojovacia veľkosťG3/8Projection125 mmSpätná klapka (STN EN 1717)AAMateriálMosadz