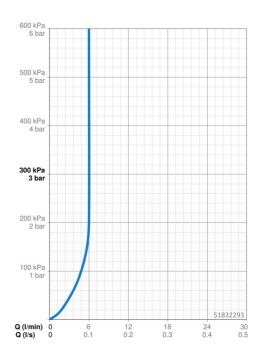

#### Vlastnosti prietoku

Prietok pri tlaku 3 bar (s ovládačom prietoku)

6.0 l/min