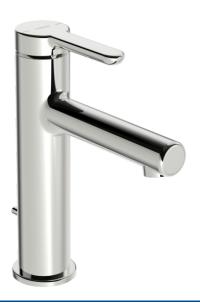

# 51832293 HANSADESIGNO Style - Umývadlová batéria

EAN: 4057304015106 static.hansa.com/51832293

- Umývadlo
- Jednopáková
- Stojanková
- Chróm
- Pevné výtokové rameno
- PCA® aerátor s konštantným prietokom vody aj pri kolísaní tlaku
- Jedna ovládacia páka / rukoväť, Páka so symbolom teplej a studenej vody
- Odtoková garnitúra s tiahlom
- ø 25 mm keramická kartuša pre ovládanie teploty a prietoku vody
- Flexibilné pripojovacie hadičky
- Telo batérie z mosadze DZR