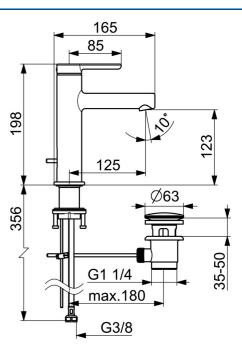

# Technische Eigenschaften

DN-Größe (Nennmaß)DN15Warmwasserversorgungmax. +70°CArbeitsdruck0.5-10 barAnschlussgrößeG3/8Ausladung125 mmSicherungseinrichtung (EN1717)AAWerkstoffMessing