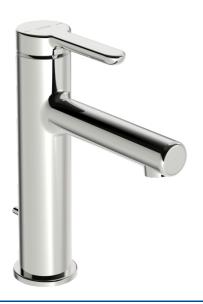

# 51832293 HANSADESIGNO Style - Waschtischbatterie

EAN: 4057304015106 static.hansa.com/51832293

- Waschtisch
- Einhebelmischer
- Standmontage
- Chrom
- Feststehender Auslauf
- PCA® konstante Durchflussleistung unabhängig vom Fließdruck
- Einhandbedienhebel/Griff, Hebel mit W+K-Kennzeichnung
- Ablaufgarnitur mit Zugstange
- ø 2.5 Steuerpatrone mit keramischen Dichtscheiben zur Wassermengen- und Temperatureinstellung
- Anschluss über flexible Druckschläuche
- Armaturenkörper aus entzinkungsbeständigem Messing (DZR)