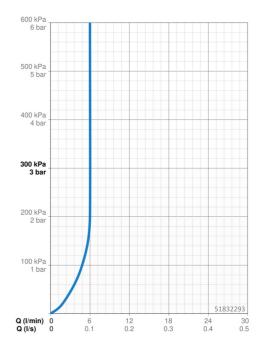

### Durchflusseigenschaften

Durchfluss bei 3 bar (mit Durchflussregler)

6.0 l/min