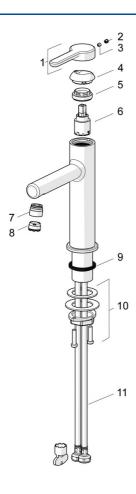

# Ersatzteile

# SP51882293

|    | Name                                   | ArtNr.   |
|----|----------------------------------------|----------|
| 01 | Hebel Ausgelaufen                      | 59914637 |
| 02 | Blindstopfen                           | 59913762 |
| 03 | Schraube, M5x8, SW2.5                  | 59904755 |
| 04 | Abdeckkappe                            | 59914638 |
| 05 | Gegenmutter, M32x1, SW24               | 59913958 |
| 06 | Kartusche, 2.5                         | 59913914 |
| 07 | Montagering für Luftsprudler           | 59914645 |
| 80 | Luftsprudler, M18.5x1, TJ              | 59913366 |
| 09 | Bodendichtung                          | 59914650 |
| 10 | Befestigungssatz                       | 59913371 |
| 11 | Anschlußschlauch. L=475. G3/8-M10x1 LH | 59914468 |