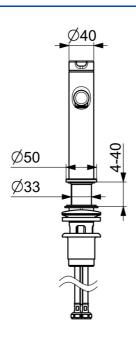

# Technische Eigenschaften

DN-Größe (Nennmaß)DN15Warmwasserversorgungmax. +70°CArbeitsdruck0.5-10 barAnschlussgrößeG3/8Ausladung125 mmSicherungseinrichtung (EN1717)AAWerkstoffMessing