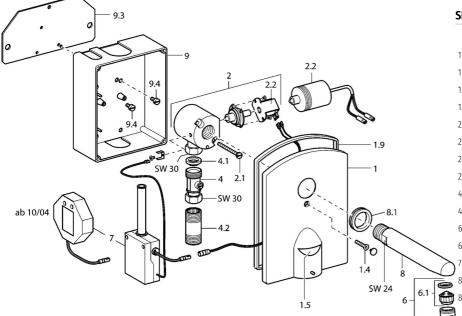

## Ersatzteile

## SP5180210196

|     | Name                                     | ArtNr.   |
|-----|------------------------------------------|----------|
| 1   | Abdeckplatte Stahl gebürstet Ausgelaufen | 59912457 |
| 1   | Abdeckplatte Edelstahl                   | 59912456 |
| 1.5 | Netzteil                                 | 59912453 |
| 1.9 | Dichtung                                 | 59912455 |
| 2   | Ventil                                   | 59912454 |
| 2.1 | Schraube, M5x60 Ausgelaufen              | 59911714 |
| 2.2 | Magnetventil                             | 59912240 |
| 2.2 | Membrane Ausgelaufen                     | 59912239 |
| 4.1 | Schmutzfilter, G3/4                      | 59911076 |
| 4.2 | Gewindenippel, 60 mm Ausgelaufen         | 59911752 |
| 6   | Luftsprudler, M24x1 Z                    | 59906826 |
| 6.1 | Luftsprudler, M22/24, Z                  | 59906830 |
| 7   | Netzteil                                 | 59911715 |
| 8   | Auslauf, L=170 Ausgelaufen               | 59912451 |
| 8   | Auslauf, L=220 Ausgelaufen               | 59912452 |