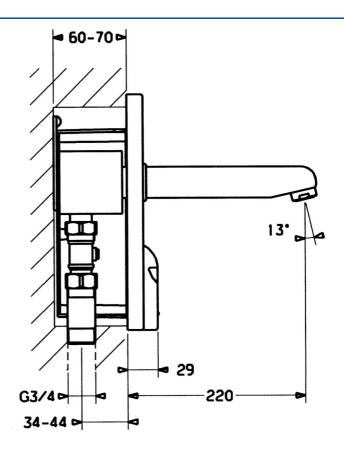

## **Technische Daten**

## Technische Eigenschaften

Warmwasserversorgung Arbeitsdruck

max. +70°C

0.5-10 bar