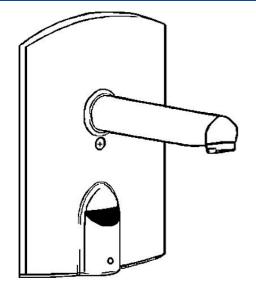

EAN: 4015474065383 static.hansa.com/5180210196

- öffentliche & halböffentliche Bereiche
- Fertigmontageset, Berührungslos, separater Transformator Schmutzfilter
- Wandmontage für Unterputz-Einbaukörper