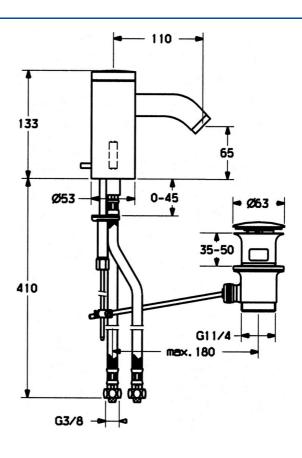

### Caratteristiche tecniche

Fornitura di acqua calda max. +70°C
Pressione di esercizio 0.5-10 bar
Backflow prevention (EN1717) EB
Materiale Ottone