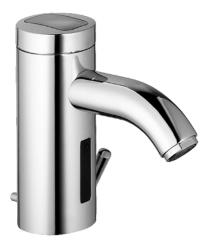

EAN: 4015474057449 static.hansa.com/51792220

- Lavabo
- Senza contatto, Alimentazione a batteria
- Montaggio d'appoggio

- Cromo
- Filtro/i anti-impurità, Valvola/e di non ritorno