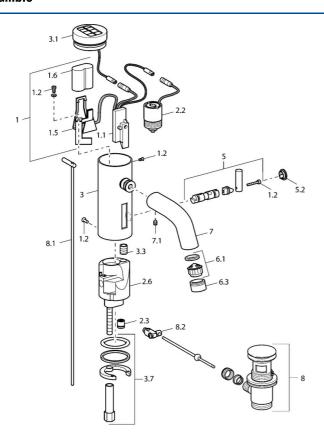

#### SP51792220

|      | Nome                                    | Codice   |
|------|-----------------------------------------|----------|
| 1    |                                         | 59912439 |
| 1.2  | Screw                                   | 59912450 |
| 1.5  | Titolare                                | 59912442 |
| 1.6  | Batteria al litio, DL223A /CR-P2        | 59912443 |
| 2.2  | Valvola Magnetica                       | 59912240 |
| 2.3  | Valvola antiriflusso                    | 59911674 |
| 3.1  | Cappucio Cromo Fuori produzione         | 59912445 |
| 3.3  | Sleeving                                | 59911678 |
| 3.7  | Set di fissaggio                        | 59911680 |
| 4    | Cannette flessibili, G3/8x10 (2008-)    | 59912447 |
| 4.1  | Filtro per impurità                     | 59911684 |
| 4.3  | Tubo flessibile, M12x1, G3/8, L=400     | 59911682 |
| 5    | Leva Fuori produzione                   | 59912446 |
| 5.2  | Cappuccio Cromo Fuori produzione        | 59912448 |
| 6.1  | Aereatore, M22/24, Z                    | 59906830 |
| 6.3  | Aeretore e chiave, M24x1, (2002-) Cromo | 59912225 |
| 7    | Bocca Cromo Fuori produzione            | 59912441 |
| 7.1  | Screw, M5x8, SW2.5                      | 59904755 |
| 8    | Scarico a saltarello Cromo              | 59911441 |
| 8.1  | Asta saltarello Cromo                   | 59912449 |
| 8.2  | Snodo                                   | 59904624 |
| N.I. | Deviatore/Cartuccia                     | 59912788 |