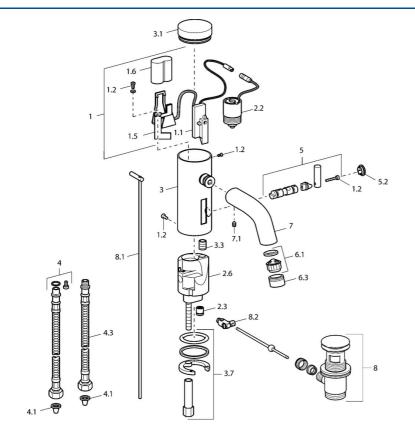

## Reserveonderdelen

## SP51792211

|      | Naam                                       | Code     |
|------|--------------------------------------------|----------|
| 1    | Stopgezet                                  | 59912438 |
| 1.2  | Schroef                                    | 59912450 |
| 1.5  | Houder                                     | 59912442 |
| 1.6  | Lithium batterij, DL223A /CR-P2            | 59912443 |
| 2.2  | Magneetventiel                             | 59912240 |
| 2.3  | Terugslagklep                              | 59911674 |
| 3.1  | Kap Chroom Stopgezet                       | 59912444 |
| 3.3  | Sleeving                                   | 59911678 |
| 3.7  | Bevestigingsset                            | 59911680 |
| 4    | Flexibele aansluitingen, G3/8x10 (2008-)   | 59912447 |
| 4.1  | Vuilfilter                                 | 59911684 |
| 4.3  | Slangen, M12x1, G3/8, L=400                | 59911682 |
| 5    | Hendel Stopgezet                           | 59912446 |
| 5.2  | Kap Chroom Stopgezet                       | 59912448 |
| 6.1  | Mousseur, M22/24, Z                        | 59906830 |
| 6.3  | Mousseur en sleutel, M24x1, (2002-) Chroom | 59912225 |
| 7    | Uitloop Chroom Stopgezet                   | 59912441 |
| 7.1  | Schroef, M5x8, SW2.5                       | 59904755 |
| 8    | Wastegarnituur Chroom                      | 59911441 |
| 8.1  | Trekstang Chroom                           | 59912449 |
| 8.2  | Gewrichtstuk                               | 59904624 |
| N.I. | Omsteller/binnenwerk                       | 59912788 |
|      |                                            |          |