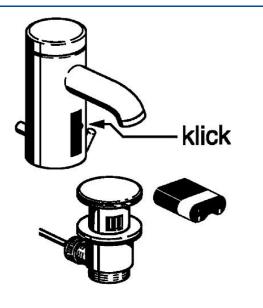

EAN: 4015474057425 static.hansa.com/51792211



• Wastafel

- Elektronisch, Batterij gestuurd
- Wastafelmontage

- Chroom
- Vuilfilter(s), Terugslagklep





## Technische gegevens

| Warmwatertoevoer                 | max. +70°C        |  |
|----------------------------------|-------------------|--|
| Werkdruk                         | 0.5-10 bar        |  |
| Terugstroom beveiliging (EN1717) | EB                |  |
| Materiaal                        | brass             |  |
| Eigenschappen elektronica        |                   |  |
| Batterij                         | Lithium DL223 6 V |  |

## K> HANSA

## Reserveonderdelen



## SP51792211

|      | Naam                                       | Code     |
|------|--------------------------------------------|----------|
| 1    | Stopgezet                                  | 59912438 |
| 1.2  | Schroef                                    | 59912450 |
| 1.5  | Houder