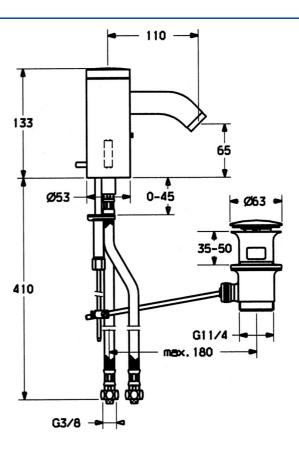

## Technische gegevens

| Warmwatertoevoer                 | max. +70°C        |  |
|----------------------------------|-------------------|--|
| Werkdruk                         | 0.5-10 bar        |  |
| Terugstroom beveiliging (EN1717) | EB                |  |
| Materiaal                        | brass             |  |
| Eigenschappen elektronica        |                   |  |
| Batterij                         | Lithium DL223 6 V |  |