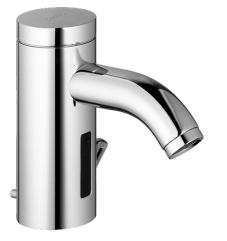

EAN: 4015474057425 static.hansa.com/51792211

• Wastafel

- Elektronisch, Batterij gestuurd
- Wastafelmontage

- Chroom
- Vuilfilter(s), Terugslagklep