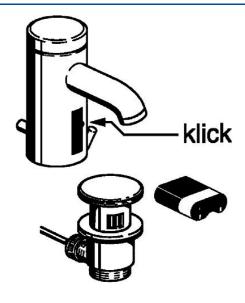

EAN: 4015474057425 static.hansa.com/51792211

- Lavabo
- Senza contatto, Alimentazione a batteria
- Montaggio d'appoggio

- Cromo
- Filtro/i anti-impurità, Valvola/e di non ritorno