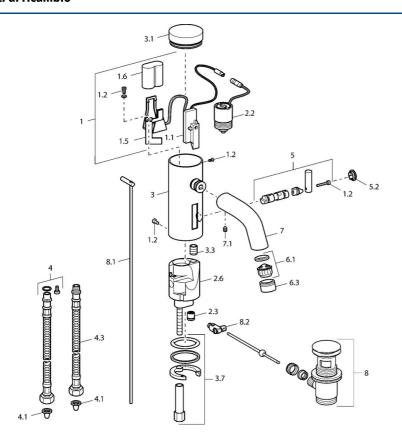

# Parti di ricambio

### SP51792211

|      | Nome                                    | Codice   |
|------|-----------------------------------------|----------|
| 1    | Fuori produzione                        | 59912438 |
| 1.2  | Screw                                   | 59912450 |
| 1.5  | Titolare                                | 59912442 |
| 1.6  | Batteria al litio, DL223A /CR-P2        | 59912443 |
| 2.2  | Valvola Magnetica                       | 59912240 |
| 2.3  | Valvola antiriflusso                    | 59911674 |
| 3.1  | Cappucio Cromo Fuori produzione         | 59912444 |
| 3.3  | Sleeving                                | 59911678 |
| 3.7  | Set di fissaggio                        | 59911680 |
| 4    | Cannette flessibili, G3/8x10 (2008-)    | 59912447 |
| 4.1  | Filtro per impurità                     | 59911684 |
| 4.3  | Tubo flessibile, M12x1, G3/8, L=400     | 59911682 |
| 5    | Leva Fuori produzione                   | 59912446 |
| 5.2  | Cappuccio Cromo Fuori produzione        | 59912448 |
| 6.1  | Aereatore, M22/24, Z                    | 59906830 |
| 6.3  | Aeretore e chiave, M24x1, (2002-) Cromo | 59912225 |
| 7    | Bocca Cromo Fuori produzione            | 59912441 |
| 7.1  | Screw, M5x8, SW2.5                      | 59904755 |
| 8    | Scarico a saltarello Cromo              | 59911441 |
| 8.1  | Asta saltarello Cromo                   | 59912449 |
| 8.2  | Snodo                                   | 59904624 |
| N.I. | Deviatore/Cartuccia                     | 59912788 |