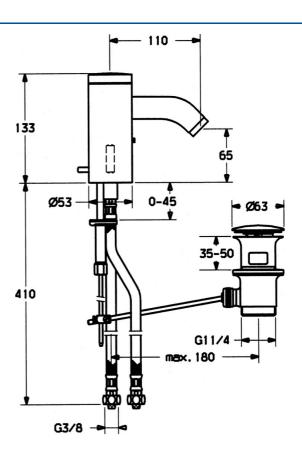

## Dati tecnici

## Caratteristiche tecniche

Fornitura di acqua calda max. +70°C
Pressione di esercizio 0.5-10 bar
Backflow prevention (EN1717) EB
Materiale Ottone

#### Caratteristiche elettroniche

Batteria Lithium DL223 6 V