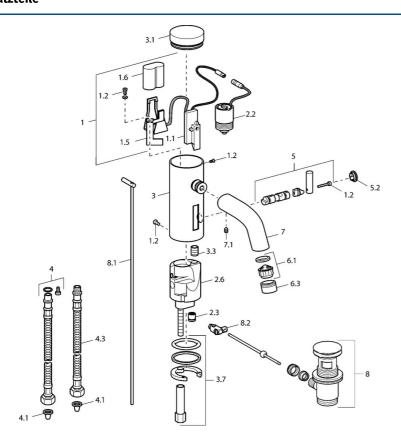

# Ersatzteile

## SP51792211

|      | Name                                       | ArtNr.   |
|------|--------------------------------------------|----------|
| 1    | Elektronik Ausgelaufen                     | 59912438 |
| 1.2  | Schraube                                   | 59912450 |
| 1.5  | Halter                                     | 59912442 |
| 1.6  | Lithium Batterie, DL223A /CR-P2            | 59912443 |
| 2.2  | Magnetventil                               | 59912240 |
| 2.3  | Rückflussverhinderer                       | 59911674 |
| 3.1  | Abdeckung Ausgelaufen                      | 59912444 |
| 3.3  | Isolierschlauch                            | 59911678 |
| 3.7  | Befestigungssatz                           | 59911680 |
| 4    | Anschlußschlauch, G3/8x10 (2008-)          | 59912447 |
| 4.1  | Schmutzfilter                              | 59911684 |
| 4.3  | Schlauch, M12x1, G3/8, L=400               | 59911682 |
| 5    | Hebel Ausgelaufen                          | 59912446 |
| 5.2  | Abdeckkappe Ausgelaufen                    | 59912448 |
| 6.1  | Luftsprudler, M22/24, Z                    | 59906830 |
| 6.3  | Luftsprudler und Schlüssel, M24x1, (2002-) | 59912225 |
| 7    | Auslauf Ausgelaufen                        | 59912441 |
| 7.1  | Schraube, M5x8, SW2.5                      | 59904755 |
| 8    | Ablaufgarnitur                             | 59911441 |
| 8.1  | Zugstange mit Knopf                        | 59912449 |
| 8.2  | Gelenkstück                                | 59904624 |
| N.I. | Umsteller/Kartusche                        | 59912788 |