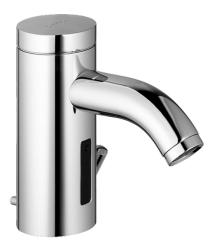

EAN: 4015474057425 static.hansa.com/51792211

- Waschtisch
- Berührungslos, Batteriebetrieb
- Standmontage

- Chrom
- Schmutzfilter, Rückflussverhinderer