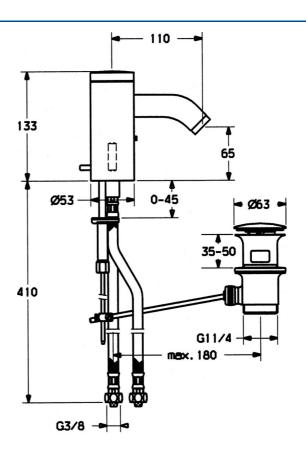

#### Technische Eigenschaften

Warmwasserversorgung max. +70°C 0.5-10 bar Arbeitsdruck Sicherungseinrichtung (EN1717) EB Werkstoff Messing