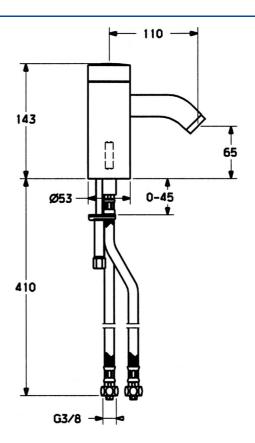

### Technische eigenschappen

| Warmwatertoevoer                 | max. +70°C        |
|----------------------------------|-------------------|
| Werkdruk                         | 0.5-10 bar        |
| Terugstroom beveiliging (EN1717) | EB                |
| Materiaal                        | brass             |
| Eigenschappen elektronica        |                   |
| Batterij                         | Lithium DL223 6 V |