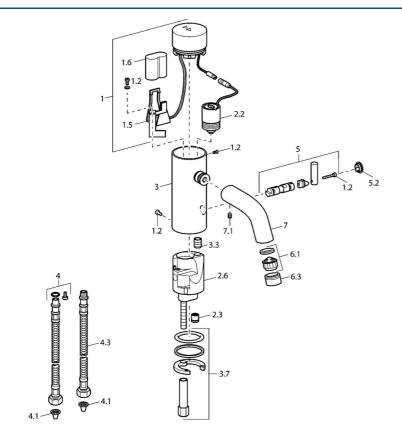

## Reserveonderdelen

### SP51762211

|      | Naam                                       | Code     |
|------|--------------------------------------------|----------|
| 1    |                                            | 59912440 |
| 1.2  | Schroef                                    | 59912450 |
| 1.5  | Houder                                     | 59912442 |
| 1.6  | Lithium batterij, DL223A /CR-P2            | 59912443 |
| 2.2  | Magneetventiel                             | 59912240 |
| 2.3  | Terugslagklep                              | 59911674 |
| 3.3  | Sleeving                                   | 59911678 |
| 3.7  | Bevestigingsset                            | 59911680 |
| 4    | Flexibele aansluitingen, G3/8x10 (2008-)   | 59912447 |
| 4.1  | Vuilfilter                                 | 59911684 |
| 4.3  | Slangen, M12x1, G3/8, L=400                | 59911682 |
| 5    | Hendel Stopgezet                           | 59912446 |
| 5.2  | Kap Chroom Stopgezet                       | 59912448 |
| 6.1  | Mousseur, M22/24, Z                        | 59906830 |
| 6.3  | Mousseur en sleutel, M24x1, (2002-) Chroom | 59912225 |
| 7    | Uitloop Chroom Stopgezet                   | 59912441 |
| 7.1  | Schroef, M5x8, SW2.5                       | 59904755 |
| N.I. | Omsteller/binnenwerk                       | 59912788 |
|      |                                            |          |