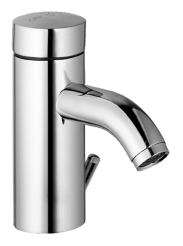

#### • Wastafel

- Tiptronic, Batterij gestuurd
- Wastafelmontage

- Chroom
- Vuilfilter(s), Terugslagklep