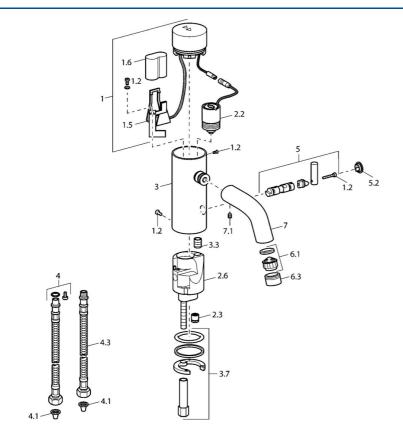

## Ersatzteile

### SP51762211

|      | Name                                       | ArtNr.   |  |
|------|--------------------------------------------|----------|--|
| 1    | Elektronik                                 | 59912440 |  |
| 1.2  | Schraube                                   | 59912450 |  |
| 1.5  | Halter                                     | 59912442 |  |
| 1.6  | Lithium Batterie, DL223A /CR-P2            | 59912443 |  |
| 2.2  | Magnetventil                               | 59912240 |  |
| 2.3  | Rückflussverhinderer                       | 59911674 |  |
| 3.3  | Isolierschlauch                            | 59911678 |  |
| 3.7  | Befestigungssatz                           | 59911680 |  |
| 4    | Anschlußschlauch, G3/8x10 (2008-)          | 59912447 |  |
| 4.1  | Schmutzfilter                              | 59911684 |  |
| 4.3  | Schlauch, M12x1, G3/8, L=400               | 59911682 |  |
| 5    | Hebel Ausgelaufen                          | 59912446 |  |
| 5.2  | Abdeckkappe Ausgelaufen                    | 59912448 |  |
| 6.1  | Luftsprudler, M22/24, Z                    | 59906830 |  |
| 6.3  | Luftsprudler und Schlüssel, M24x1, (2002-) | 59912225 |  |
| 7    | Auslauf Ausgelaufen                        | 59912441 |  |
| 7.1  | Schraube, M5x8, SW2.5                      | 59904755 |  |
| N.I. | Umsteller/Kartusche                        | 59912788 |  |
|      |                                            |          |  |