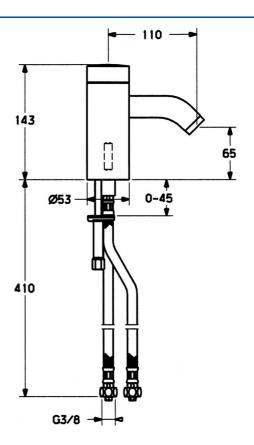

### Technische Eigenschaften

| Warmwasserversorgung           | max. +70°C        |  |
|--------------------------------|-------------------|--|
| Arbeitsdruck                   | 0.5-10 bar        |  |
| Sicherungseinrichtung (EN1717) | EB                |  |
| Werkstoff                      | Messing           |  |
| Elektronische Eigenschaften    |                   |  |
| Batterie                       | Lithium DL223 6 V |  |