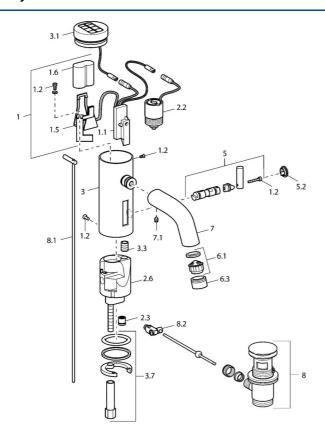

### SP51792220

|      | Názov                                  | Kód      |
|------|----------------------------------------|----------|
| 1    |                                        | 59912439 |
| 1.2  | Skrutka                                | 59912450 |
| 1.5  | Držiak                                 | 59912442 |
| 1.6  | Monočlánok líthiový, DL223A /CR-P2     | 59912443 |
| 2.2  | Elektromagnetický ventil               | 59912240 |
| 2.3  | Spätný ventil                          | 59911674 |
| 3.1  | Krytka Ukončené                        | 59912445 |
| 3.3  | Sleeving                               | 59911678 |
| 3.7  | Upevňovací set                         | 59911680 |
| 4    | Flexibilná hadička, G3/8x10 (2008-)    | 59912447 |
| 4.1  | Čistiaci filter                        | 59911684 |
| 4.3  | Pripájacie hadičky, M12x1, G3/8, L=400 | 59911682 |
| 5    | Ovládacia rukoväť Ukončené             | 59912446 |
| 5.2  | Krytka Ukončené                        | 59912448 |
| 6.1  | Aerator, M22/24, Z                     | 59906830 |
| 6.3  | Aerator a kľúč, M24x1, (2002-)         | 59912225 |
| 7    | Výtokové rameno Ukončené               | 59912441 |
| 7.1  | Skrutka, M5x8, SW2.5                   | 59904755 |
| 8    | Vypúšťací ventil umývadla              | 59911441 |
| 8.1  | Ovládacie tiahlo                       | 59912449 |
| 8.2  | Spojovací diel tiahla                  | 59904624 |
| N.I. | Prepínač/Regulátor                     | 59912788 |