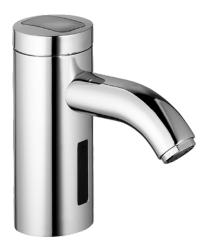

EAN: 4015474057500 static.hansa.com/51742220

- Umývadlo
- Bezdotyková, Batériová prevádzka
- Stojanková

- Chróm
- Filter, filtre na nečistoty, Spätný ventil (-y)