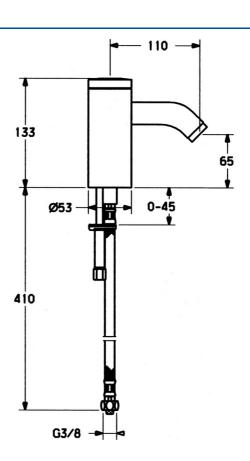

## Technické vlastnosti

Dodávka teplej vody max. +70°C Pracovný tlak 0.5-10 bar Spätná klapka (STN EN 1717) EB Materiál Mosadz