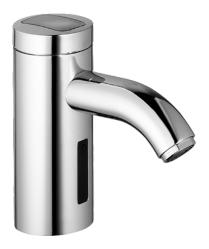

EAN: 4015474057500 static.hansa.com/51742220

- Wastafel
- Elektronisch, Batterij gestuurd
- Wastafelmontage

- Chroom
- Vuilfilter(s), Terugslagklep