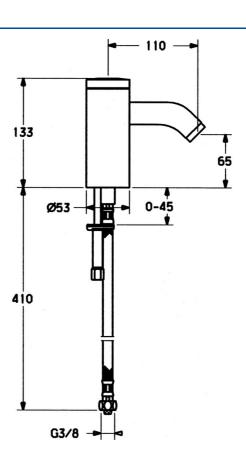

### Technische eigenschappen

Warmwatertoevoer max. +70°C Werkdruk 0.5-10 bar Terugstroom beveiliging (EN1717) EB Materiaal brass