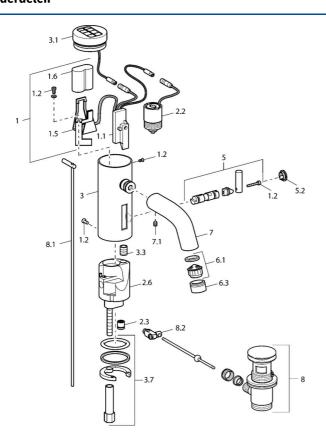

### SP51792220

|      | Naam                                       | Code     |
|------|--------------------------------------------|----------|
| 1    |                                            | 59912439 |
| 1.2  | Schroef                                    | 59912450 |
| 1.5  | Houder                                     | 59912442 |
| 1.6  | Lithium batterij, DL223A /CR-P2            | 59912443 |
| 2.2  | Magneetventiel                             | 59912240 |
| 2.3  | Terugslagklep                              | 59911674 |
| 3.1  | Kap Chroom Stopgezet                       | 59912445 |
| 3.3  | Sleeving                                   | 59911678 |
| 3.7  | Bevestigingsset                            | 59911680 |
| 4    | Flexibele aansluitingen, G3/8x10 (2008-)   | 59912447 |
| 4.1  | Vuilfilter                                 | 59911684 |
| 4.3  | Slangen, M12x1, G3/8, L=400                | 59911682 |
| 5    | Hendel Stopgezet                           | 59912446 |
| 5.2  | Kap Chroom Stopgezet                       | 59912448 |
| 6.1  | Mousseur, M22/24, Z                        | 59906830 |
| 6.3  | Mousseur en sleutel, M24x1, (2002-) Chroom | 59912225 |
| 7    | Uitloop Chroom Stopgezet                   | 59912441 |
| 7.1  | Schroef, M5x8, SW2.5                       | 59904755 |
| 8    | Wastegarnituur Chroom                      | 59911441 |
| 8.1  | Trekstang Chroom                           | 59912449 |
| 8.2  | Gewrichtstuk                               | 59904624 |
| N.I. | Omsteller/binnenwerk                       | 59912788 |