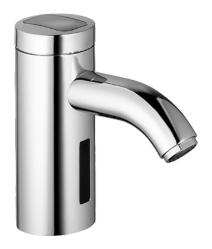

EAN: 4015474057500 static.hansa.com/51742220

- Lavabo
- Senza contatto, Alimentazione a batteria
- Montaggio d'appoggio

- Cromo
- Filtro/i anti-impurità, Valvola/e di non ritorno