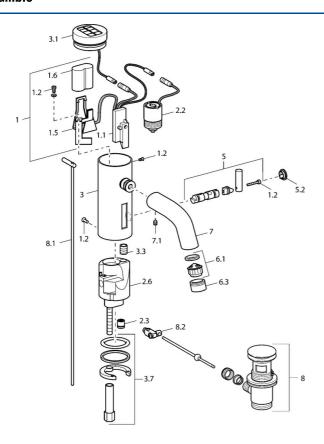

# Parti di ricambio

### SP51792220

|      | Nome                                    | Codice   |
|------|-----------------------------------------|----------|
| 1    |                                         | 59912439 |
| 1.2  | Screw                                   | 59912450 |
| 1.5  | Titolare                                | 59912442 |
| 1.6  | Batteria al litio, DL223A /CR-P2        | 59912443 |
| 2.2  | Valvola Magnetica                       | 59912240 |
| 2.3  | Valvola antiriflusso                    | 59911674 |
| 3.1  | Cappucio Cromo Fuori produzione         | 59912445 |
| 3.3  | Sleeving                                | 59911678 |
| 3.7  | Set di fissaggio                        | 59911680 |
| 4    | Cannette flessibili, G3/8x10 (2008-)    | 59912447 |
| 4.1  | Filtro per impurità                     | 59911684 |
| 4.3  | Tubo flessibile, M12x1, G3/8, L=400     | 59911682 |
| 5    | Leva Fuori produzione                   | 59912446 |
| 5.2  | Cappuccio Cromo Fuori produzione        | 59912448 |
| 6.1  | Aereatore, M22/24, Z                    | 59906830 |
| 6.3  | Aeretore e chiave, M24x1, (2002-) Cromo | 59912225 |
| 7    | Bocca Cromo Fuori produzione            | 59912441 |
| 7.1  | Screw, M5x8, SW2.5                      | 59904755 |
| 8    | Scarico a saltarello Cromo              | 59911441 |
| 8.1  | Asta saltarello Cromo                   | 59912449 |
| 8.2  | Snodo                                   | 59904624 |
| N.I. | Deviatore/Cartuccia                     | 59912788 |