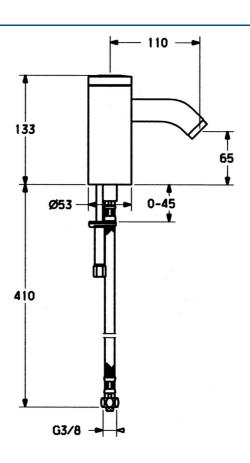

#### Caratteristiche tecniche

Fornitura di acqua calda max. +70°C
Pressione di esercizio 0.5-10 bar
Backflow prevention (EN1717) EB
Materiale Ottone