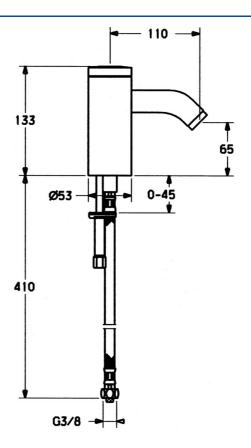

## Technical data

| Technical properties         |                   |  |
|------------------------------|-------------------|--|
| Hot water supply             | max. +70°C        |  |
| Working pressure             | 0.5-10 bar        |  |
| Backflow prevention (EN1717) | EB                |  |
| Material                     | Brass             |  |
| Electronic properties        |                   |  |
| Battery                      | Lithium DL223 6 V |  |