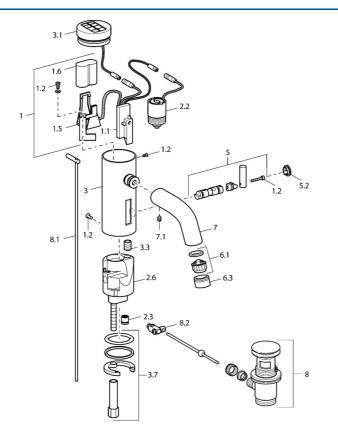

### Spare parts

### SP51792220

|      | Name                            | Code     |
|------|---------------------------------|----------|
| 1    | Electronics                     | 59912439 |
| 1.2  | Screw                           | 59912450 |
| 1.5  | Holder                          | 59912442 |
| 1.6  | Lithium battery, DL223A /CR-P2  | 59912443 |
| 2.2  | Solenoid valve                  | 59912240 |
| 2.3  | Non-return valve                | 59911674 |
| 3.1  | Cover Discontinued              | 59912445 |
| 3.3  | Sleeving                        | 59911678 |
| 3.7  | Fixing set                      | 59911680 |
| 4    | Flexible pipe, G3/8x10 (2008-)  | 59912447 |
| 4.1  | Litter filter                   | 59911684 |
| 4.3  | Hose, M12x1, G3/8, L=400        | 59911682 |
| 5    | Lever Discontinued              | 59912446 |
| 5.2  | Covering cap Discontinued       | 59912448 |
| 6.1  | Aerator, M22/24, Z              | 59906830 |
| 6.3  | Aerator and key, M24x1, (2002-) | 59912225 |
| 7    | Spout Discontinued              | 59912441 |
| 7.1  | Screw, M5x8, SW2.5              | 59904755 |
| 8    | Pop-up waste                    | 59911441 |
| 8.1  | Pop-up operating rod            | 59912449 |
| 8.2  | Swivel joint                    | 59904624 |
| N.I. | Diverter and cartridge          | 59912788 |
|      |                                 |          |