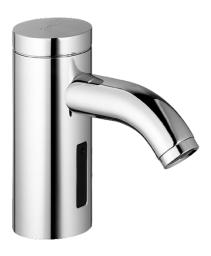

EAN: 4015474057456 static.hansa.com/51742200

- Wastafel
- Elektronisch, Inbouwvoeding
- Wastafelmontage
- Chroom
- Vaste uitloop
- PCA® mousseur voor een drukonafhankelijke doorstroom
- Vuilfilter(s), Terugslagklep
- Magneetventiel, Infrarood sensor
- Eén aansluiting voor koud- of voorgemengd water
- Kraanhuis gemaakt van DZR messing, Software instellingen zijn aan te passen (met drukknoppen)
- Zonder afvoergarnituur, Zonder trekstangopening