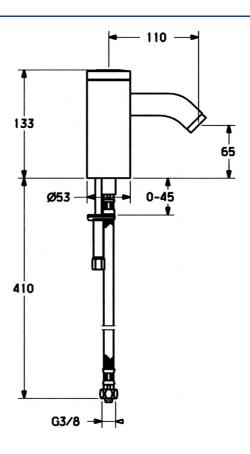

### Technische eigenschappen

Warmwatertoevoer max. +70°C Werkdruk 0.5-10 bar Aansluitmaat G3/8 Lengte / Hoogte 110 mm Terugstroom beveiliging (EN1717) EB Materiaal brass