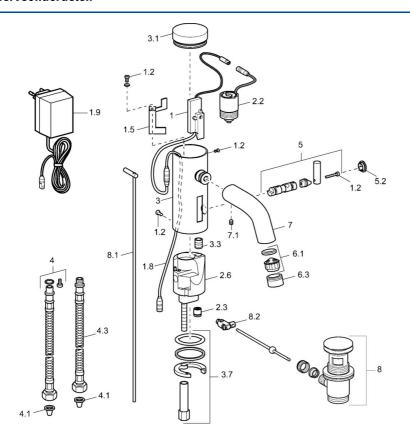

### SP51792200

|      | Naam                                       | Code     |
|------|--------------------------------------------|----------|
| 1    |                                            | 59912436 |
| 1.2  | Schroef                                    | 59912450 |
| 1.5  | Houder                                     | 59912442 |
| 1.8  | Aansluitkabel                              | 59910770 |
| 1.9  | Electrische doos, 230/6 V DC               | 59911671 |
| 2.2  | Magneetventiel                             | 59912240 |
| 2.3  | Terugslagklep                              | 59911674 |
| 3.1  | Kap Chroom Stopgezet                       | 59912444 |
| 3.3  | Sleeving                                   | 59911678 |
| 3.7  | Bevestigingsset                            | 59911680 |
| 4    | Flexibele aansluitingen, G3/8x10 (2008-)   | 59912447 |
| 4.1  | Vuilfilter                                 | 59911684 |
| 4.3  | Slangen, M12x1, G3/8, L=400                | 59911682 |
| 5    | Hendel Stopgezet                           | 59912446 |
| 5.2  | Kap Chroom Stopgezet                       | 59912448 |
| 6.1  | Mousseur, M22/24, Z                        | 59906830 |
| 6.3  | Mousseur en sleutel, M24x1, (2002-) Chroom | 59912225 |
| 7    | Uitloop Chroom Stopgezet                   | 59912441 |
| 7.1  | Schroef, M5x8, SW2.5                       | 59904755 |
| 8    | Wastegarnituur Chroom                      | 59911441 |
| 8.1  | Trekstang Chroom                           | 59912449 |
| 8.2  | Gewrichtstuk                               | 59904624 |
| N.I. | Omsteller/binnenwerk                       | 59912788 |
| N.I. | Aansluitkabel, L=1500                      | 59910648 |
|      |                                            |          |