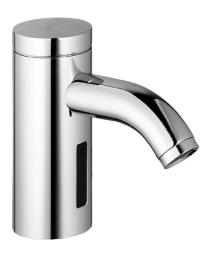

EAN: 4015474057456 static.hansa.com/51742200

- Washbasin
- Touchless, External transformer
- Deck mounted
- Chrome
- Fixed spout
- $\mathsf{PCA}^{\scriptsize{\circledR}}$  constant flow rate regardless of pressure variations
- Litter filter(s), Non-return valve(s)
- Solenoid valve, Infrared sensor
- One inlet for cold or premixed water
- Inner body made of DZR brass, Software settings adjustable via buttons
- Without pop-up waste, Without draw-rod opening