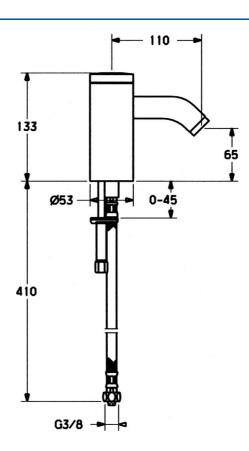

## **Technical properties**

Hot water supply max. +70°C Working pressure 0.5-10 bar G3/8 Connection size Length / Height 110 mm Backflow prevention (EN1717) EB Material Brass