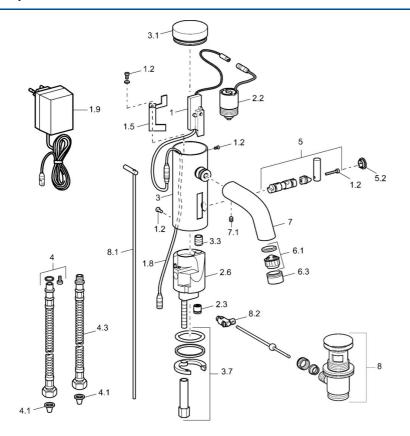

## SP51792200

|      | Name                            | Code     |
|------|---------------------------------|----------|
| 1    | Electronics                     | 59912436 |
| 1.2  | Screw                           | 59912450 |
| 1.5  | Holder                          | 59912442 |
| 1.8  | Connection cable                | 59910770 |
| 1.9  | Power supply, 230/6 V DC        | 59911671 |
| 2.2  | Solenoid valve                  | 59912240 |
| 2.3  | Non-return valve                | 59911674 |
| 3.1  | Cover Discontinued              | 59912444 |
| 3.3  | Sleeving                        | 59911678 |
| 3.7  | Fixing set                      | 59911680 |
| 4    | Flexible pipe, G3/8x10 (2008-)  | 59912447 |
| 4.1  | Litter filter                   | 59911684 |
| 4.3  | Hose, M12x1, G3/8, L=400        | 59911682 |
| 5    | Lever Discontinued              | 59912446 |
| 5.2  | Covering cap Discontinued       | 59912448 |
| 6.1  | Aerator, M22/24, Z              | 59906830 |
| 6.3  | Aerator and key, M24x1, (2002-) | 59912225 |
| 7    | Spout Discontinued              | 59912441 |
| 7.1  | Screw, M5x8, SW2.5              | 59904755 |
| 8    | Pop-up waste                    | 59911441 |
| 8.1  | Pop-up operating rod            | 59912449 |
| 8.2  | Swivel joint                    | 59904624 |
| N.I. | Diverter and cartridge          | 59912788 |
| N.I. | Connection cable, L=1500        | 59910648 |