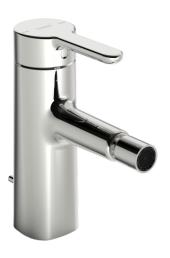

# 51733283 HANSADESIGNO Style - Miscelatore bidet

EAN: 4057304006715 static.hansa.com/51733283

- Bidet
- Monocomando
- Montaggio d'appoggio
- Cromo
- Bocca fissa
- PCA® portata costante indipendentemente dalle variazioni di pressione, Rompigetto integrato, Rompigetto a snodo sferico
- Leva/Manopola monocomando, Leva con simbolo F+C
- Piletta di scarico con astina saltarello
- Limitatore di temperatura, Limitatore di temperatura regolabile
- Cartuccia a dischi ceramici ø 40mm
- Collegamento con flessibili
- Ottone DZR, Installazione 3S