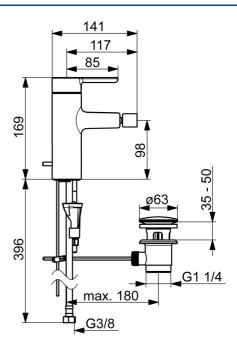

#### Caratteristiche tecniche

Misura DN (dimensione nominale)DN15Fornitura di acqua caldamax. +70°CPressione di esercizio0.5-10 barMisura della connessioneG3/8Projection117 mmBackflow prevention (EN1717)AAMaterialeOttone