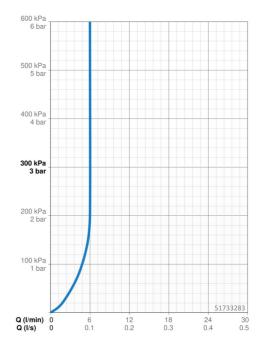

#### Caratteristiche flusso

Portata 3 bar (con limitatore di flusso) **6.0 l/min**Perdita di pressione con portata (0,1 l/s) **1 bar** 