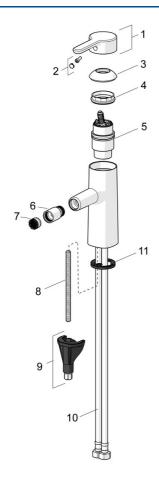

#### SP51733283

|      | Nome                                      | Codice   |
|------|-------------------------------------------|----------|
| 01   | Leva Cromo                                | 59914574 |
| 02   | Тарро                                     | 59914573 |
| 03   | Cappuccio Cromo                           | 59914649 |
| 04   | Dado di fissaggio, M42x1.5, SW 38         | 59914128 |
| 05   | Cartuccia, 4.0 Classic                    | 59914129 |
| 06   | Snodo, M18.5x1 Cromo                      | 59913370 |
| 07   | Aereatore, M18.5x1, TJ                    | 59913366 |
| 08   | Viti di fissaggio, M8x1, L=130            | 59914474 |
| 09   | Set di fissaggio                          | 59914475 |
| 10   | Cannette flessibili, L=475, G3/8-M10x1 LH | 59914468 |
| 11   | Rondella                                  | 59914591 |
| N.I. | Scarico a saltarello Cromo                | 59911441 |
| N.I. | Asta saltarello Cromo                     | 59913459 |