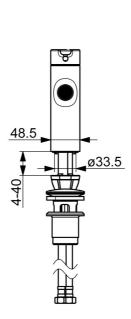

#### Caratteristiche tecniche

Misura DN (dimensione nominale)DN15Fornitura di acqua caldamax. +70°CPressione di esercizio0.5-10 barMisura della connessioneG3/8Projection117 mmBackflow prevention (EN1717)AAMaterialeOttone