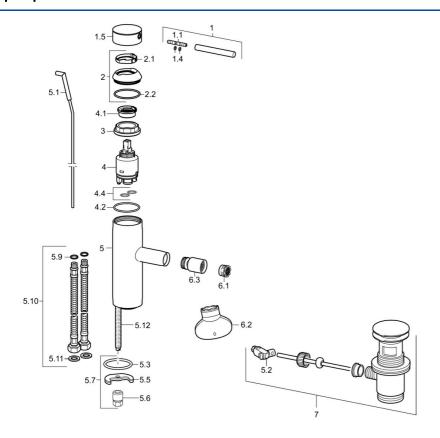

## SP51733273

|      | Name                                          | Code     |
|------|-----------------------------------------------|----------|
| 1    | Lever, 70 mm                                  | 59913331 |
| 1.1  | Screw, M5x35                                  | 59913299 |
| 1.4  | O-ring, d 3x1.5                               | 59913100 |
| 1.5  | Cap White Discontinued                        | 59913334 |
| 1.5  | Cap Black Discontinued                        | 59913333 |
| 1.5  | Cap                                           | 59913332 |
| 2    | Covering cap                                  | 59913364 |
| 2.1  | Bearing ring                                  | 59913363 |
| 2.2  | O-ring, d 38x2                                | 59913212 |
| 3    | Screw, M42x1, SW34                            | 59913365 |
| 4    | Cartridge, 3.5 Classic                        | 59913075 |
| 4    | Cartridge, 3.5 Eco                            | 59912324 |
| 4.1  | Temperature adjustment limiter                | 59912325 |
| 4.2  | O-ring, d 28.24x2.62 Discontinued             | 59912590 |
| 4.4  | O-ring, d 10.10x1.60 Discontinued             | 59905072 |
| 5.1  | Lever for pop-up waste                        | 59913362 |
| 5.2  | Swivel joint                                  | 59904624 |
| 5.3  | O-ring, d 36.09x d 3.53                       | 59913396 |
| 5.5  | Fixing plate                                  | 59904765 |
| 5.6  | Screw, M8x1, SW13                             | 59904766 |
| 5.7  | Fixing set                                    | 59910749 |
| 5.9  | O-ring, d 7.65x1.78                           | 59902337 |
| 5.10 | Flexible pipe, L=480, G3/8-M10x1 Discontinued | 59913369 |
| 5.11 | Gasket, 9.5x14.4x2                            | 59912551 |
| 5.12 | Fixing screw, M8x1, L=140                     | 59912474 |
| 6.1  | Aerator, M18.5x1, TJ                          | 59913366 |
| 6.2  | Key for aerator, M18.5                        | 59913367 |
| 6.3  | Swivel joint, M18.5x1                         | 59913370 |
| 7    | Pop-up waste                                  | 59911441 |
| N.I. | Key, SW30/34                                  | 59912108 |
|      |                                               |          |