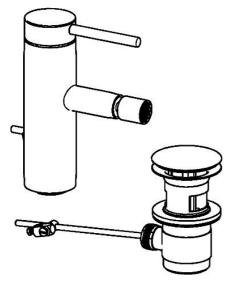

## 51733278 HANSADESIGNO - Bidet faucet Discontinued

EAN: 4015474185166 static.hansa.com/51733278

- Bidet
- Single-lever
- Deck mounted
- Chrome
- PCA® constant flow rate regardless of pressure variations, Hidden aerator, Ball joint
- Pin shape, Single operating lever/handle, Hot/Cold symbols
- Pop-up waste with draw-rod
- Flexible inlet pipes
- Inner body made of DZR brass