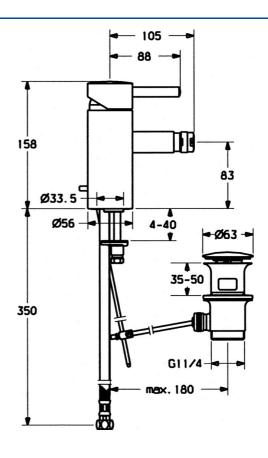

## Dati tecnici

#### Caratteristiche tecniche

Fornitura di acqua calda Pressione di esercizio Backflow prevention (EN1717) Materiale max. +80°C 0.5-10 bar AA Ottone