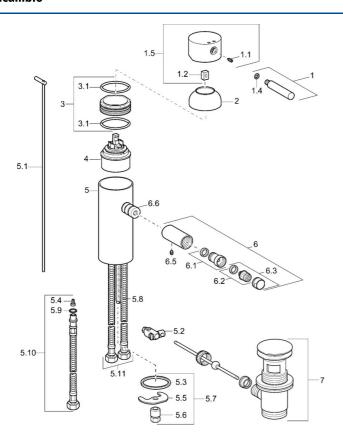

# Parti di ricambio

## SP51733201

|      | Nome                                              | Codice   |
|------|---------------------------------------------------|----------|
| 1    | Leva, (-2009) Cromo Fuori produzione              | 59912466 |
| 1.1  | Screw, M5x8, SW2.5                                | 59904755 |
| 1.2  | Adattatore                                        | 59904778 |
| 1.4  | O-ring, d 6x1                                     | 59912136 |
| 1.5  | Cappucio Cromo Fuori produzione                   | 59912465 |
| 2    | Cappuccio Cromo Fuori produzione                  | 59912468 |
| 3    | Vite eye, M50x1, SW45 Fuori produzione            | 59912469 |
| 3.1  | O-ring, d 46x2                                    | 59912470 |
| 4    | Cartuccia, 4.8 eco                                | 59904601 |
| 5.1  | Asta saltarello Cromo Fuori produzione            | 59912473 |
| 5.2  | Snodo                                             | 59904624 |
| 5.3  | Giunto, 37x48x3.5                                 | 59911422 |
| 5.4  | Attachment clamp Fuori produzione                 | 59911416 |
| 5.5  | Fixing plate                                      | 59904765 |
| 5.6  | Screw, M8x1, SW13                                 | 59904766 |
| 5.7  | Set di fissaggio                                  | 59910749 |
| 5.8  | Viti di fissaggio, M8x1, L=140                    | 59912474 |
| 5.9  | O-ring, 9x2                                       | 59905095 |
| 5.10 | Cannette flessibili, L=410, G3/8 Fuori produzione | 59912302 |
| 5.11 | Tubo flessibile Cromo Fuori produzione            | 59912472 |
| 6    | Bocca Cromo Fuori produzione                      | 59912476 |
| 6.1  | Aereatore, M22/24 A                               | 59902081 |
| 6.2  | Aeratore per miscelatore bidet, M24x1             | 59904920 |
| 6.3  | Aereatore, M24x1 STD HC A Cromo                   | 59902366 |
| 6.5  | , M5x6, SW2.6 Fuori produzione                    | 59912477 |
| 6.6  | Nipplo Fuori produzione                           | 59912478 |
| 7    | Scarico a saltarello Cromo                        | 59911441 |
|      |                                                   |          |