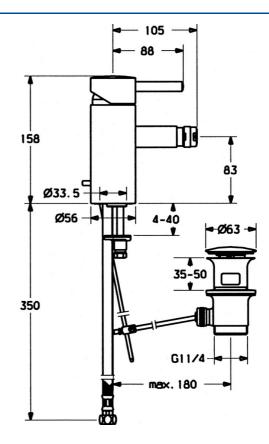

#### **Caratteristiche tecniche**

Fornitura di acqua calda Pressione di esercizio Backflow prevention (EN1717) Materiale max. +80°C 0.5-10 bar AA Ottone