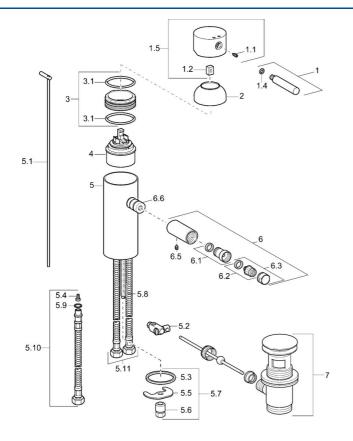

# Parti di ricambio

### SP51733201

|      | Nome                                              | Codice   |
|------|---------------------------------------------------|----------|
| 1    | Leva, (-2009) Cromo Fuori produzione              | 59912466 |
| 1.1  | Screw, M5x8, SW2.5                                | 59904755 |
| 1.2  | Adattatore                                        | 59904778 |
| 1.4  | O-ring, d 6x1                                     | 59912136 |
| 1.5  | Cappucio Cromo Fuori produzione                   | 59912465 |
| 2    | Cappuccio Cromo Fuori produzione                  | 59912468 |
| 3    | Vite eye, M50x1, SW45 Fuori produzione            | 59912469 |
| 3.1  | O-ring, d 46x2                                    | 59912470 |
| 4    | Cartuccia, 4.8 eco                                | 59904601 |
| 5.1  | Asta saltarello Cromo Fuori produzione            | 59912473 |
| 5.2  | Snodo                                             | 59904624 |
| 5.3  | Giunto, 37x48x3.5                                 | 59911422 |
| 5.4  | Attachment clamp Fuori produzione                 | 59911416 |
| 5.5  | Fixing plate                                      | 59904765 |
| 5.6  | Screw, M8x1, SW13                                 | 59904766 |
| 5.7  | Set di fissaggio                                  | 59910749 |
| 5.8  | Viti di fissaggio, M8x1, L=140                    | 59912474 |
| 5.9  | O-ring, 9x2                                       | 59905095 |
| 5.10 | Cannette flessibili, L=410, G3/8 Fuori produzione | 59912302 |
| 5.11 | Tubo flessibile Cromo Fuori produzione            | 59912472 |
| 6    | Bocca Cromo Fuori produzione                      | 59912476 |
| 6.1  | Aereatore, M22/24 A                               | 59902081 |
| 6.2  | Aeratore per miscelatore bidet, M24x1             | 59904920 |
| 6.3  | Aereatore, M24x1 STD HC A Cromo                   | 59902366 |
| 6.5  | , M5x6, SW2.6 Fuori produzione                    | 59912477 |
| 6.6  | Nipplo Fuori produzione                           | 59912478 |
| 7    | Scarico a saltarello Cromo                        | 59911441 |