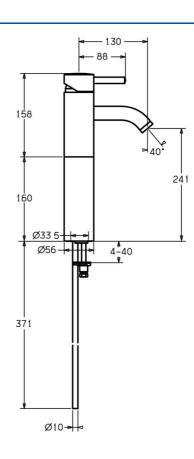

### Caratteristiche tecniche

Fornitura di acqua calda Pressione di esercizio Backflow prevention (EN1717) Materiale max. +80°C 0.5-10 bar AA Ottone