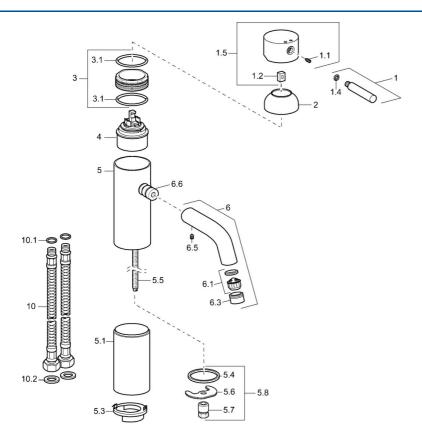

## Parti di ricambio

#### SP51722211

|      | Nome                                                       | Codice   |
|------|------------------------------------------------------------|----------|
| 1    | Leva, (-2009) Cromo Fuori produzione                       | 59912466 |
| 1.1  | Screw, M5x8, SW2.5                                         | 59904755 |
| 1.2  | Adattatore                                                 | 59904778 |
| 1.4  | O-ring, d 6x1                                              | 59912136 |
| 1.5  | Cappucio Cromo Fuori produzione                            | 59912465 |
| 2    | Cappuccio Cromo Fuori produzione                           | 59912468 |
| 3    | Vite eye, M50x1, SW45 Fuori produzione                     | 59912469 |
| 3.1  | O-ring, d 46x2                                             | 59912470 |
| 4    | Cartuccia, 4.8 eco                                         | 59904601 |
| 5.1  | Distanziatori, L=110 Cromo Fuori produzione                | 59913167 |
| 5.3  | Disk Fuori produzione                                      | 59913164 |
| 5.4  | Giunto, 37x48x3.5                                          | 59911422 |
| 5.5  | Nipplo di collegamento, M8x1 Fuori produzione              | 59913165 |
| 5.6  | Fixing plate                                               | 59904765 |
| 5.7  | Screw, M8x1, SW13                                          | 59904766 |
| 5.8  | Set di fissaggio                                           | 59910749 |
| 6    | Bocca Fuori produzione                                     | 59912475 |
| 6.1  | Aereatore, M22/24 A                                        | 59902081 |
| 6.3  | Aeretore e chiave, M24x1, (2002-) Cromo                    | 59912225 |
| 6.5  | , M5x6, SW2.6 Fuori produzione                             | 59912477 |
| 6.6  | Nipplo Fuori produzione                                    | 59912478 |
| 10   | Cannette flessibili, L=590, G3/8-M10x1 Fuori<br>produzione | 59913166 |
| 10.1 | O-ring, d 7.65x1.78                                        | 59902337 |
| 10.2 | Giunto, 9.5x14.4x2                                         | 59912551 |
| N.I. | Chiave per aeratore, (2002-)                               | 59912228 |